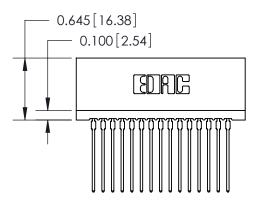

THIS IS A C.A.D. GENERATED DRAWING DO NOT MAKE MANUAL REVISIONS TO MASTER.

ORIGINAL

745-ENG MASTER DATE: MAY 04/09

SHEET 1 OF 2

ISSUE

DATE:

Contact Information
541-Wire Wrap, Regular Point - Tail LG.=.750(19.05)
.100" (2.54mm) Contact Spacing x .200" (5.08mm) Row Spacing