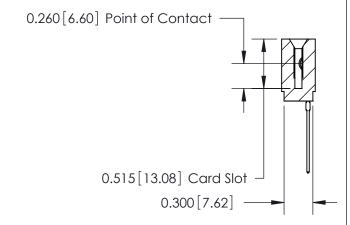

THIS IS A C.A.D. GENERATED DRAWING DO NOT MAKE MANUAL REVISIONS TO MASTER.

ORIGINAL

745-ENG MASTER DATE: MAY 04/09

SHEET 1 OF 2

ISSUE

DATE:

Contact Information
541-Wire Wrap, Regular Point - Tail LG.=.750(19.05)
.100" (2.54mm) Contact Spacing x .200" (5.08mm) Row Spacing