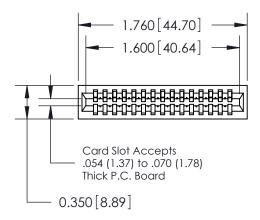

THIS IS A C.A.D. GENERATED DRAWING DO NOT MAKE MANUAL REVISIONS TO MASTER.

ORIGINAL

745-ENG MASTER DATE: MAY 04/09

SHEET 1 OF 2

ISSUE

DATE:

Contact Information
541-Wire Wrap, Regular Point - Tail LG.=.750(19.05)
.100" (2.54mm) Contact Spacing x .200" (5.08mm) Row Spacing