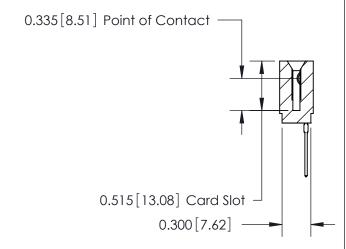

THIS IS A C.A.D. GENERATED DRAWING DO NOT MAKE MANUAL REVISIONS TO MASTER.

ISSUE NUMBER

ORIGINAL

745-ENG MASTER
DATE: MAY 04/09

SHEET 1 OF 2

ISSUE

DATE:

Contact Information
545-Wire Wrap, High Point - Tail LG.=.560(14.22)
.100" (2.54mm) Contact Spacing x .200" (5.08mm) Row Spacing

| 745 Series Ultra-Mate Card Edge Connector - Press Fit |                          |                                                                                                                                                                                                 | ACAD REFERENCE NO. |       |
|-------------------------------------------------------|--------------------------|-------------------------------------------------------------------------------------------------------------------------------------------------------------------------------------------------|--------------------|-------|
|                                                       |                          |                                                                                                                                                                                                 | DRAWN:             | J.LEE |
| Part Number: 745-015-545-101                          |                          |                                                                                                                                                                                                 | CHECKED:           |       |
| SNAG                                                  | EDAC INC                 | THESE DRAWINGS AND SPECIFICATIONS ARE THE PROPERTY OF EDAC INC.,AND SHALL NOT BE REPRODUCED,OR COPIED OR USED AS THE BASIS FOR THE MANUFACTURE OR SALE OF APPARATUS WITHOUT WRITTEN PERMISSION. | SCALE:             |       |
|                                                       | TORONTO, ONTARIO         |                                                                                                                                                                                                 | DRAWING NUMBER     |       |
| YOUR CONNECTION TO                                    | CANADA QUALITY & SERVICE |                                                                                                                                                                                                 | 745-ENG MASTER     |       |
|                                                       |                          |                                                                                                                                                                                                 | 1                  |       |