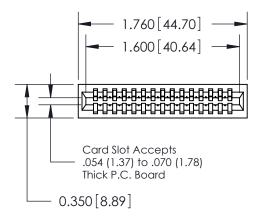

THIS IS A C.A.D. GENERATED DRAWING DO NOT MAKE MANUAL REVISIONS TO MASTER.

ISSUE NUMBER

ORIGINAL

745-ENG MASTER
DATE: MAY 04/09

SHEET 1 OF 2

ISSUE

DATE:

Contact Information
545-Wire Wrap, High Point - Tail LG.=.560(14.22)
.100" (2.54mm) Contact Spacing x .200" (5.08mm) Row Spacing

| 745 Series Ultra-Mate Card Edge Connector - Press Fit |                          |                                                                                                                                                                                                 | ACAD REFERENCE NO. |       |
|-------------------------------------------------------|--------------------------|-------------------------------------------------------------------------------------------------------------------------------------------------------------------------------------------------|--------------------|-------|
|                                                       |                          |                                                                                                                                                                                                 | DRAWN:             | J.LEE |
| Part Number: 745-015-545-101                          |                          |                                                                                                                                                                                                 | CHECKED:           |       |
| SNAG                                                  | EDAC INC                 | THESE DRAWINGS AND SPECIFICATIONS ARE THE PROPERTY OF EDAC INC.,AND SHALL NOT BE REPRODUCED,OR COPIED OR USED AS THE BASIS FOR THE MANUFACTURE OR SALE OF APPARATUS WITHOUT WRITTEN PERMISSION. | SCALE:             |       |
|                                                       | TORONTO, ONTARIO         |                                                                                                                                                                                                 | DRAWING NUMBER     |       |
| YOUR CONNECTION TO                                    | CANADA QUALITY & SERVICE |                                                                                                                                                                                                 | 745-ENG MASTER     |       |
|                                                       |                          |                                                                                                                                                                                                 | 1                  |       |