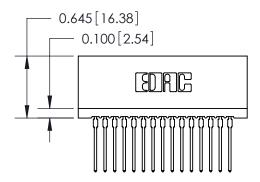

THIS IS A C.A.D. GENERATED DRAWING DO NOT MAKE MANUAL REVISIONS TO MASTER.

ISSUE NUMBER

ORIGINAL

745-ENG MASTER
DATE: MAY 04/09

SHEET 1 OF 2

ISSUE

DATE:

Contact Information
545-Wire Wrap, High Point - Tail LG.=.560(14.22)
.100" (2.54mm) Contact Spacing x .200" (5.08mm) Row Spacing

| 745 Series Ultra-Mate Card Edge Connector - Press Fit |                          |                                                                                                                                                                                                 | ACAD REFERENCE NO. |       |
|-------------------------------------------------------|--------------------------|-------------------------------------------------------------------------------------------------------------------------------------------------------------------------------------------------|--------------------|-------|
|                                                       |                          |                                                                                                                                                                                                 | DRAWN:             | J.LEE |
| Part Number: 745-015-545-101                          |                          |                                                                                                                                                                                                 | CHECKED:           |       |
| SNAG                                                  | EDAC INC                 | THESE DRAWINGS AND SPECIFICATIONS ARE THE PROPERTY OF EDAC INC.,AND SHALL NOT BE REPRODUCED,OR COPIED OR USED AS THE BASIS FOR THE MANUFACTURE OR SALE OF APPARATUS WITHOUT WRITTEN PERMISSION. | SCALE:             |       |
|                                                       | TORONTO, ONTARIO         |                                                                                                                                                                                                 | DRAWING NUMBER     |       |
| YOUR CONNECTION TO                                    | CANADA QUALITY & SERVICE |                                                                                                                                                                                                 | 745-ENG MASTER     |       |
|                                                       |                          |                                                                                                                                                                                                 | 1                  |       |