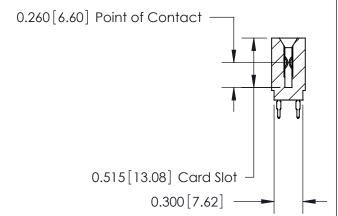

THIS IS A C.A.D. GENERATED DRAWING DO NOT MAKE MANUAL REVISIONS TO MASTER.

ISSUE NUMBER

ORIGINAL

745-ENG MASTER
DATE: MAY 04/09

SHEET 1 OF 2

ISSUE

DATE:

Contact Information
520-P.C. Tail, Regular Point - Tail LG.=.190(4.83)
.100" (2.54mm) Contact Spacing x .200" (5.08mm) Row Spacing