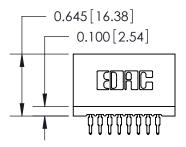

THIS IS A C.A.D. GENERATED DRAWING DO NOT MAKE MANUAL REVISIONS TO MASTER.

ISSUE NUMBER

ORIGINAL

745-ENG MASTER
DATE: MAY 04/09

SHEET 1 OF 2

ISSUE

DATE:

Contact Information
520-P.C. Tail, Regular Point - Tail LG.=.190(4.83)
.100" (2.54mm) Contact Spacing x .200" (5.08mm) Row Spacing