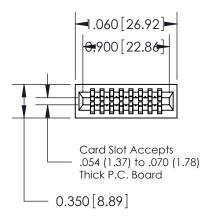

THIS IS A C.A.D. GENERATED DRAWING DO NOT MAKE MANUAL REVISIONS TO MASTER.

ISSUE NUMBER

ORIGINAL

745-ENG MASTER
DATE: MAY 04/09

SHEET 1 OF 2

ISSUE

DATE:

Contact Information
520-P.C. Tail, Regular Point - Tail LG.=.190(4.83)
.100" (2.54mm) Contact Spacing x .200" (5.08mm) Row Spacing