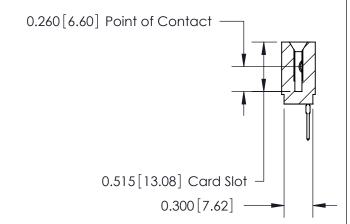

THIS IS A C.A.D. GENERATED DRAWING DO NOT MAKE MANUAL REVISIONS TO MASTER.

ISSUE NUMBER

ORIGINAL

745-ENG MASTER
DATE: MAY 04/09

SHEET 1 OF 2

ISSUE

DATE:

Contact Information
522-P.C. Tail, Regular Point - Tail LG.=.375(9.53)
.100" (2.54mm) Contact Spacing x .200" (5.08mm) Row Spacing