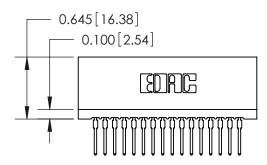

THIS IS A C.A.D. GENERATED DRAWING DO NOT MAKE MANUAL REVISIONS TO MASTER.

ISSUE NUMBER

ORIGINAL

745-ENG MASTER
DATE: MAY 04/09

SHEET 1 OF 2

ISSUE

DATE:

Contact Information
522-P.C. Tail, Regular Point - Tail LG.=.375(9.53)
.100" (2.54mm) Contact Spacing x .200" (5.08mm) Row Spacing