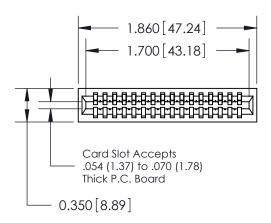

THIS IS A C.A.D. GENERATED DRAWING DO NOT MAKE MANUAL REVISIONS TO MASTER.

ISSUE NUMBER

ORIGINAL

745-ENG MASTER
DATE: MAY 04/09

SHEET 1 OF 2

ISSUE

DATE:

Contact Information
522-P.C. Tail, Regular Point - Tail LG.=.375(9.53)
.100" (2.54mm) Contact Spacing x .200" (5.08mm) Row Spacing