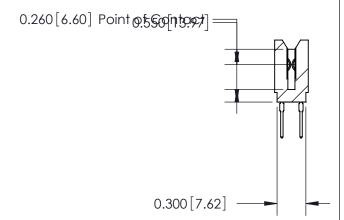

THIS IS A C.A.D. GENERATED DRAWING DO NOT MAKE MANUAL REVISIONS TO MASTER.

ISSUE NUMBER

ORIGINAL

745-ENG MASTER
DATE: MAY 04/09

SHEET 1 OF 2

ISSUE

DATE:

Contact Information
522-P.C. Tail, Regular Point - Tail LG.=.375(9.53)
.100" (2.54mm) Contact Spacing x .200" (5.08mm) Row Spacing