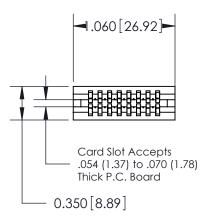

THIS IS A C.A.D. GENERATED DRAWING DO NOT MAKE MANUAL REVISIONS TO MASTER.

ISSUE NUMBER

ORIGINAL

745-ENG MASTER
DATE: MAY 04/09

SHEET 1 OF 2

ISSUE

DATE:

Contact Information
522-P.C. Tail, Regular Point - Tail LG.=.375(9.53)
.100" (2.54mm) Contact Spacing x .200" (5.08mm) Row Spacing