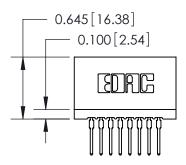

THIS IS A C.A.D. GENERATED DRAWING DO NOT MAKE MANUAL REVISIONS TO MASTER.

ISSUE NUMBER

ORIGINAL

745-ENG MASTER
DATE: MAY 04/09

SHEET 1 OF 2

ISSUE

DATE:

Contact Information
522-P.C. Tail, Regular Point - Tail LG.=.375(9.53)
.100" (2.54mm) Contact Spacing x .200" (5.08mm) Row Spacing

| 745 Series Ultra-Mate Card Edge Connector - Press Fit                 |                                                                                                                                                                                                   | ACAD REFERENCE NO. |   |
|-----------------------------------------------------------------------|---------------------------------------------------------------------------------------------------------------------------------------------------------------------------------------------------|--------------------|---|
|                                                                       |                                                                                                                                                                                                   | DRAWN: J.LEE       |   |
| Part Number: 745-016-522-206                                          |                                                                                                                                                                                                   | CHECKED:           |   |
| EDAC INC TORONTO, ONTARIO CANADA YOUR CONNECTION TO QUALITY & SERVICE | THESE DRAWINGS AND SPECIFICATIONS ARE THE PROPERTY OF EDAC INC., AND SHALL NOT BE REPRODUCED, OR COPIED OR USED AS THE BASIS FOR THE MANUFACTURE OR SALE OF APPARATUS WITHOUT WRITTEN PERMISSION. | SCALE:             | I |
|                                                                       |                                                                                                                                                                                                   | DRAWING NUMBER     |   |
|                                                                       |                                                                                                                                                                                                   | 745-ENG MASTE      | R |