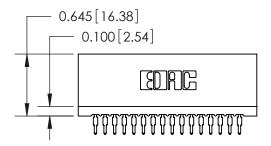

THIS IS A C.A.D. GENERATED DRAWING DO NOT MAKE MANUAL REVISIONS TO MASTER.

ISSUE NUMBER

ORIGINAL

Contact Information
525-P.C. Tail, High Point - Tail LG.=.190(4.83)
.100" (2.54mm) Contact Spacing x .200" (5.08mm) Row Spacing