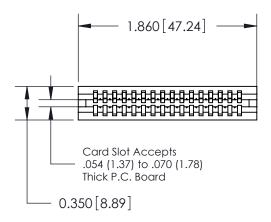

THIS IS A C.A.D. GENERATED DRAWING DO NOT MAKE MANUAL REVISIONS TO MASTER.

ISSUE NUMBER

ORIGINAL

Contact Information
525-P.C. Tail, High Point - Tail LG.=.190(4.83)
.100" (2.54mm) Contact Spacing x .200" (5.08mm) Row Spacing