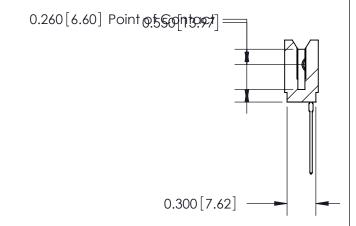

THIS IS A C.A.D. GENERATED DRAWING DO NOT MAKE MANUAL REVISIONS TO MASTER.

ORIGINAL

745-ENG MASTER

DATE: MAY 04/09

SHEET 1 OF 2

ISSUE

DATE:

Contact Information
541-Wire Wrap, Regular Point - Tail LG.=.750(19.05)
.100" (2.54mm) Contact Spacing x .200" (5.08mm) Row Spacing

|     | 745 Series Ultra-Mate Card Edge Connector - Press Fit |                            |                                                                                                                                                                      | ACAD REFERENCE NO. |       |   |
|-----|-------------------------------------------------------|----------------------------|----------------------------------------------------------------------------------------------------------------------------------------------------------------------|--------------------|-------|---|
|     |                                                       |                            |                                                                                                                                                                      | DRAWN:             | J.LEE | [ |
|     | Part Number: 74                                       | rt Number: 745-016-541-106 |                                                                                                                                                                      |                    |       | [ |
|     | YOUR CONNECTION TO                                    | EDAC INC                   | THESE DRAWINGS AND SPECIFICATIONS ARE THE PROPERTY OF EDAC INC, AND SHALL NOT BE REPRODUCED, OR COPIED OR USED AS THE BASIS FOR THE MANUFACTURE OR SALE OF APPARATUS | SCALE:             |       | , |
|     |                                                       | TORONTO, ONTARIO           |                                                                                                                                                                      | DRAWING NUMBER     |       |   |
|     |                                                       | CANADA                     |                                                                                                                                                                      | 745-ENG MASTER     |       |   |
| - 1 | TOUR CONNECTION TO                                    | QUALITI & SERVICE          | WITHOUT WRITTEN PERMISSION.                                                                                                                                          |                    |       |   |