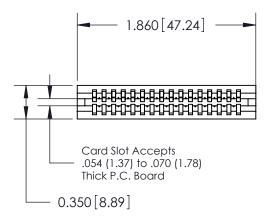

THIS IS A C.A.D. GENERATED DRAWING DO NOT MAKE MANUAL REVISIONS TO MASTER.

ORIGINAL

745-ENG MASTER

DATE: MAY 04/09

SHEET 1 OF 2

ISSUE

DATE:

Contact Information
541-Wire Wrap, Regular Point - Tail LG.=.750(19.05)
.100" (2.54mm) Contact Spacing x .200" (5.08mm) Row Spacing

|     | 745 Series Ultra-Mate Card Edge Connector - Press Fit |                            |                                                                                                                                                                      | ACAD REFERENCE NO. |       |   |
|-----|-------------------------------------------------------|----------------------------|----------------------------------------------------------------------------------------------------------------------------------------------------------------------|--------------------|-------|---|
|     |                                                       |                            |                                                                                                                                                                      | DRAWN:             | J.LEE | [ |
|     | Part Number: 74                                       | rt Number: 745-016-541-106 |                                                                                                                                                                      |                    |       | [ |
|     | YOUR CONNECTION TO                                    | EDAC INC                   | THESE DRAWINGS AND SPECIFICATIONS ARE THE PROPERTY OF EDAC INC, AND SHALL NOT BE REPRODUCED, OR COPIED OR USED AS THE BASIS FOR THE MANUFACTURE OR SALE OF APPARATUS | SCALE:             |       | , |
|     |                                                       | TORONTO, ONTARIO           |                                                                                                                                                                      | DRAWING NUMBER     |       |   |
|     |                                                       | CANADA                     |                                                                                                                                                                      | 745-ENG MASTER     |       |   |
| - 1 | TOUR CONNECTION TO                                    | QUALITI & SERVICE          | WITHOUT WRITTEN PERMISSION.                                                                                                                                          |                    |       |   |