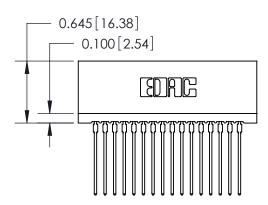

THIS IS A C.A.D. GENERATED DRAWING DO NOT MAKE MANUAL REVISIONS TO MASTER.

ORIGINAL

745-ENG MASTER

DATE: MAY 04/09

SHEET 1 OF 2

ISSUE

DATE:

Contact Information
541-Wire Wrap, Regular Point - Tail LG.=.750(19.05)
.100" (2.54mm) Contact Spacing x .200" (5.08mm) Row Spacing

|     | 745 Series Ultra-Mate Card Edge Connector - Press Fit |                            |                                                                                                                                                                      | ACAD REFERENCE NO. |       |   |
|-----|-------------------------------------------------------|----------------------------|----------------------------------------------------------------------------------------------------------------------------------------------------------------------|--------------------|-------|---|
|     |                                                       |                            |                                                                                                                                                                      | DRAWN:             | J.LEE | [ |
|     | Part Number: 74                                       | rt Number: 745-016-541-106 |                                                                                                                                                                      |                    |       | [ |
|     | YOUR CONNECTION TO                                    | EDAC INC                   | THESE DRAWINGS AND SPECIFICATIONS ARE THE PROPERTY OF EDAC INC, AND SHALL NOT BE REPRODUCED, OR COPIED OR USED AS THE BASIS FOR THE MANUFACTURE OR SALE OF APPARATUS | SCALE:             |       | , |
|     |                                                       | TORONTO, ONTARIO           |                                                                                                                                                                      | DRAWING NUMBER     |       |   |
|     |                                                       | CANADA                     |                                                                                                                                                                      | 745-ENG MASTER     |       |   |
| - 1 | TOUR CONNECTION TO                                    | QUALITI & SERVICE          | WITHOUT WRITTEN PERMISSION.                                                                                                                                          |                    |       |   |