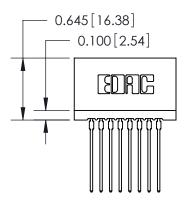

## THIS IS A C.A.D. GENERATED DRAWING DO NOT MAKE MANUAL REVISIONS TO MASTER.

ISSUE NUMBER

ORIGINAL

745-ENG MASTER
DATE: MAY 04/09

SHEET 1 OF 2

ISSUE

DATE:

Contact Information
541-Wire Wrap, Regular Point - Tail LG.=.750(19.05)
.100" (2.54mm) Contact Spacing x .200" (5.08mm) Row Spacing

| 745 Series Ultra-Mate Card Edge Connector - Press Fit |                  |                                                                                                                                                                       | ACAD REFERENCE NO. |       |
|-------------------------------------------------------|------------------|-----------------------------------------------------------------------------------------------------------------------------------------------------------------------|--------------------|-------|
|                                                       |                  |                                                                                                                                                                       | DRAWN:             | J.LEE |
| Part Number: 745-016-541-201                          |                  |                                                                                                                                                                       | CHECKED:           |       |
|                                                       | EDAC INC         | THESE DRAWINGS AND SPECIFICATIONS ARE THE PROPERTY OF EDAC INC., AND SHALL NOT BE REPRODUCED, OR COPIED OR USED AS THE BASIS FOR THE MANUFACTURE OR SALE OF APPARATUS | SCALE:             |       |
|                                                       | TORONTO, ONTARIO |                                                                                                                                                                       | DRAWING NUMBER     |       |
|                                                       | CANADA           |                                                                                                                                                                       | 745-ENG MASTER     |       |
| YOUR CONNECTION TO QUALITY & SERVICE                  |                  | WITHOUT WRITTEN PERMISSION.                                                                                                                                           |                    |       |