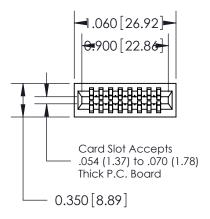

## THIS IS A C.A.D. GENERATED DRAWING DO NOT MAKE MANUAL REVISIONS TO MASTER.

ISSUE NUMBER

ORIGINAL

745-ENG MASTER
DATE: MAY 04/09

SHEET 1 OF 2

ISSUE

DATE:

Contact Information
541-Wire Wrap, Regular Point - Tail LG.=.750(19.05)
.100" (2.54mm) Contact Spacing x .200" (5.08mm) Row Spacing