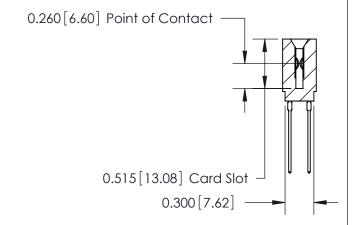

## THIS IS A C.A.D. GENERATED DRAWING DO NOT MAKE MANUAL REVISIONS TO MASTER.

ISSUE NUMBER

ORIGINAL

745-ENG MASTER
DATE: MAY 04/09

SHEET 1 OF 2

ISSUE

DATE:

Contact Information
541-Wire Wrap, Regular Point - Tail LG.=.750(19.05)
.100" (2.54mm) Contact Spacing x .200" (5.08mm) Row Spacing