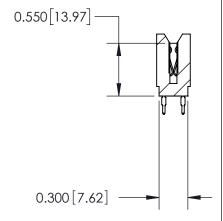

THIS IS A C.A.D. GENERATED DRAWING DO NOT MAKE MANUAL REVISIONS TO MASTER.

ORIGINAL

<u>Contact Information</u> 560-Make Before Break (MBB) - Tail LG.=.190(4.83) .100" (2.54mm) Contact Spacing x .200" (5.08mm) Row Spacing