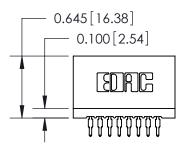

| 745 Series Ultra-Mate Card Edge Connector - Press Fit |                  |                                                                                                                                                                                                   |                | ACAD REFERENCE NO. |                 | 745-ENG MASTER |  |
|-------------------------------------------------------|------------------|---------------------------------------------------------------------------------------------------------------------------------------------------------------------------------------------------|----------------|--------------------|-----------------|----------------|--|
| · ·                                                   |                  |                                                                                                                                                                                                   | DRAWN:         | J.LEE              | DATE: MAY 04/09 |                |  |
| Part Number: 745-016-560-206                          |                  |                                                                                                                                                                                                   | CHECKED:       |                    | DATE:           |                |  |
| YOUR CONNECTION TO                                    | EDAC INC         | THESE DRAWINGS AND SPECIFICATIONS ARE THE PROPERTY OF EDAC INC., AND SHALL NOT BE REPRODUCED, OR COPIED OR USED AS THE BASIS FOR THE MANUFACTURE OR SALE OF APPARATUS WITHOUT WRITTEN PERMISSION. | SCALE:         |                    | SHEET 1         | OF 2           |  |
|                                                       | TORONTO, ONTARIO |                                                                                                                                                                                                   | DRAWING NUMBER |                    | ISSUE           |                |  |
|                                                       | CANADA           |                                                                                                                                                                                                   | 745-ENG MASTER |                    |                 | 1              |  |
| WITHOUT WRITTEN FERWISS                               |                  | WITHOUT WITH TENTERNISSION.                                                                                                                                                                       |                |                    |                 |                |  |