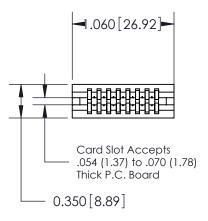

THIS IS A C.A.D. GENERATED DRAWING DO NOT MAKE MANUAL REVISIONS TO MASTER.

ORIGINAL

<u>Contact Information</u> 560-Make Before Break (MBB) - Tail LG.=.190(4.83) .100" (2.54mm) Contact Spacing x .200" (5.08mm) Row Spacing