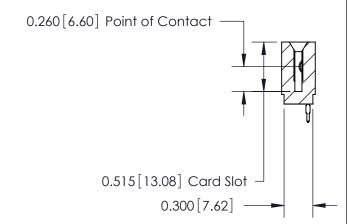

THIS IS A C.A.D. GENERATED DRAWING DO NOT MAKE MANUAL REVISIONS TO MASTER.

ISSUE NUMBER

ORIGINAL

745-ENG MASTER
DATE: MAY 04/09

SHEET 1 OF 2

ISSUE

DATE:

Contact Information
520-P.C. Tail, Regular Point - Tail LG.=.190(4.83)
.100" (2.54mm) Contact Spacing x .200" (5.08mm) Row Spacing

|  | 745 Series Ultra-Mate Card Edge Connector - Press Fit<br>Part Number: 745-017-520-101 |                                                                                                                                                                                                  | ACAD REFERENCE NO. |   |
|--|---------------------------------------------------------------------------------------|--------------------------------------------------------------------------------------------------------------------------------------------------------------------------------------------------|--------------------|---|
|  |                                                                                       |                                                                                                                                                                                                  | DRAWN: J.LEE       |   |
|  |                                                                                       |                                                                                                                                                                                                  | CHECKED:           |   |
|  | EDAC INC                                                                              | THESE DRAWINGS AND SPECIFICATIONS ARE THE PROPERTY OF EDAC INC.,AND SHALL NOT BE REPRODUCED, OR COPIED OR USED AS THE BASIS FOR THE MANUFACTURE OR SALE OF APPARATUS WITHOUT WRITTEN PERMISSION. | SCALE:             |   |
|  | TORONTO, ONTARIO CANADA YOUR CONNECTION TO QUALITY & SERVICE                          |                                                                                                                                                                                                  | DRAWING NUMBER     |   |
|  |                                                                                       |                                                                                                                                                                                                  | 745-ENG MASTER     | ? |
|  |                                                                                       |                                                                                                                                                                                                  |                    | 2 |