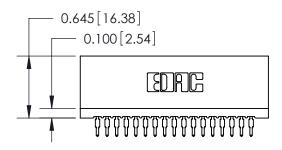

THIS IS A C.A.D. GENERATED DRAWING DO NOT MAKE MANUAL REVISIONS TO MASTER.

ISSUE NUMBER

ORIGINAL

745-ENG MASTER
DATE: MAY 04/09

SHEET 1 OF 2

ISSUE

DATE:

Contact Information
520-P.C. Tail, Regular Point - Tail LG.=.190(4.83)
.100" (2.54mm) Contact Spacing x .200" (5.08mm) Row Spacing

|  | 745 Series Ultra-Mate Card Edge Connector - Press Fit<br>Part Number: 745-017-520-101 |                                                                                                                                                                                                  | ACAD REFERENCE NO. |   |
|--|---------------------------------------------------------------------------------------|--------------------------------------------------------------------------------------------------------------------------------------------------------------------------------------------------|--------------------|---|
|  |                                                                                       |                                                                                                                                                                                                  | DRAWN: J.LEE       |   |
|  |                                                                                       |                                                                                                                                                                                                  | CHECKED:           |   |
|  | EDAC INC                                                                              | THESE DRAWINGS AND SPECIFICATIONS ARE THE PROPERTY OF EDAC INC.,AND SHALL NOT BE REPRODUCED, OR COPIED OR USED AS THE BASIS FOR THE MANUFACTURE OR SALE OF APPARATUS WITHOUT WRITTEN PERMISSION. | SCALE:             |   |
|  | TORONTO, ONTARIO CANADA YOUR CONNECTION TO QUALITY & SERVICE                          |                                                                                                                                                                                                  | DRAWING NUMBER     |   |
|  |                                                                                       |                                                                                                                                                                                                  | 745-ENG MASTER     | ? |
|  |                                                                                       |                                                                                                                                                                                                  |                    | 2 |