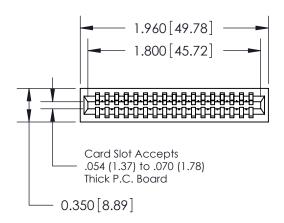

THIS IS A C.A.D. GENERATED DRAWING DO NOT MAKE MANUAL REVISIONS TO MASTER.

ISSUE NUMBER

ORIGINAL

745-ENG MASTER
DATE: MAY 04/09

SHEET 1 OF 2

ISSUE

DATE:

Contact Information
520-P.C. Tail, Regular Point - Tail LG.=.190(4.83)
.100" (2.54mm) Contact Spacing x .200" (5.08mm) Row Spacing

|  | 745 Series Ultra-Mate Card Edge Connector - Press Fit<br>Part Number: 745-017-520-101 |                                                                                                                                                                                                  | ACAD REFERENCE NO. |   |
|--|---------------------------------------------------------------------------------------|--------------------------------------------------------------------------------------------------------------------------------------------------------------------------------------------------|--------------------|---|
|  |                                                                                       |                                                                                                                                                                                                  | DRAWN: J.LEE       |   |
|  |                                                                                       |                                                                                                                                                                                                  | CHECKED:           |   |
|  | EDAC INC                                                                              | THESE DRAWINGS AND SPECIFICATIONS ARE THE PROPERTY OF EDAC INC.,AND SHALL NOT BE REPRODUCED, OR COPIED OR USED AS THE BASIS FOR THE MANUFACTURE OR SALE OF APPARATUS WITHOUT WRITTEN PERMISSION. | SCALE:             |   |
|  | TORONTO, ONTARIO CANADA YOUR CONNECTION TO QUALITY & SERVICE                          |                                                                                                                                                                                                  | DRAWING NUMBER     |   |
|  |                                                                                       |                                                                                                                                                                                                  | 745-ENG MASTER     | ? |
|  |                                                                                       |                                                                                                                                                                                                  |                    | 2 |