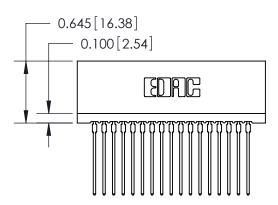

THIS IS A C.A.D. GENERATED DRAWING DO NOT MAKE MANUAL REVISIONS TO MASTER.

ISSUE NUMBER

ORIGINAL

Contact Information
541-Wire Wrap, Regular Point - Tail LG.=.750(19.05)
.100" (2.54mm) Contact Spacing x .200" (5.08mm) Row Spacing