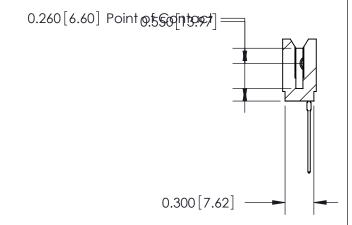

THIS IS A C.A.D. GENERATED DRAWING DO NOT MAKE MANUAL REVISIONS TO MASTER.

ISSUE NUMBER

ORIGINAL

Contact Information
541-Wire Wrap, Regular Point - Tail LG.=.750(19.05)
.100" (2.54mm) Contact Spacing x .200" (5.08mm) Row Spacing