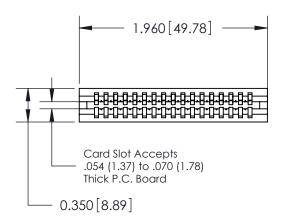

THIS IS A C.A.D. GENERATED DRAWING DO NOT MAKE MANUAL REVISIONS TO MASTER.

ISSUE NUMBER

ORIGINAL

Contact Information
541-Wire Wrap, Regular Point - Tail LG.=.750(19.05)
.100" (2.54mm) Contact Spacing x .200" (5.08mm) Row Spacing