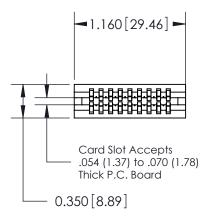

| 745 Series Ultra-Mate Card Edge Connector - Press Fit |                                                                                                                                                                                                | ACAD REFERENCE NO. |   |
|-------------------------------------------------------|------------------------------------------------------------------------------------------------------------------------------------------------------------------------------------------------|--------------------|---|
|                                                       |                                                                                                                                                                                                | DRAWN: J.LEE       |   |
| Part Number: 745-018-520-206                          |                                                                                                                                                                                                | CHECKED:           |   |
| EDAC INC TORONTO, ONTARIO                             | THESE DRAWINGS AND SPECIFICATIONS ARE THE PROPERTY OF EDAC INCAND SHALL NOT BE REPRODUCED, OR COPIED OR USED AS THE BASIS FOR THE MANUFACTURE OR SALE OF APPARATUS WITHOUT WRITTEN PERMISSION. | SCALE:             |   |
|                                                       |                                                                                                                                                                                                | DRAWING NUMBER     |   |
| YOUR CONNECTION TO QUALITY & SERVICE                  |                                                                                                                                                                                                | 745-ENG MASTER     | } |
| CANADA CANADA                                         |                                                                                                                                                                                                |                    | ? |