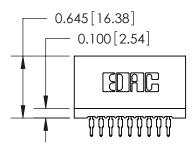

THIS IS A C.A.D. GENERATED DRAWING DO NOT MAKE MANUAL REVISIONS TO MASTER.

ISSUE NUMBER

ORIGINAL

745-ENG MASTER
DATE: MAY 04/09

SHEET 1 OF 2

ISSUE

DATE:

Contact Information
520-P.C. Tail, Regular Point - Tail LG.=.190(4.83)
.100" (2.54mm) Contact Spacing x .200" (5.08mm) Row Spacing