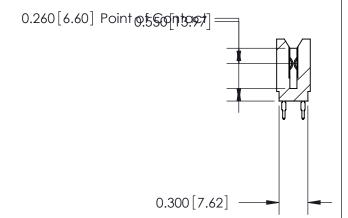

THIS IS A C.A.D. GENERATED DRAWING DO NOT MAKE MANUAL REVISIONS TO MASTER.

ISSUE NUMBER

ORIGINAL

745-ENG MASTER
DATE: MAY 04/09

SHEET 1 OF 2

ISSUE

DATE:

Contact Information
520-P.C. Tail, Regular Point - Tail LG.=.190(4.83)
.100" (2.54mm) Contact Spacing x .200" (5.08mm) Row Spacing