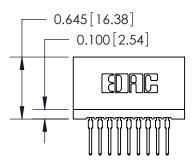

THIS IS A C.A.D. GENERATED DRAWING DO NOT MAKE MANUAL REVISIONS TO MASTER.

ISSUE NUMBER

ORIGINAL

Contact Information
522-P.C. Tail, Regular Point - Tail LG.=.375(9.53)
.100" (2.54mm) Contact Spacing x .200" (5.08mm) Row Spacing