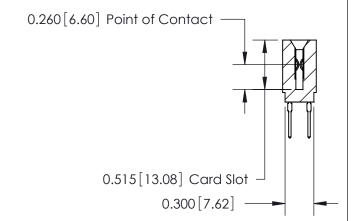

THIS IS A C.A.D. GENERATED DRAWING DO NOT MAKE MANUAL REVISIONS TO MASTER.

ISSUE NUMBER

ORIGINAL

Contact Information
522-P.C. Tail, Regular Point - Tail LG.=.375(9.53)
.100" (2.54mm) Contact Spacing x .200" (5.08mm) Row Spacing