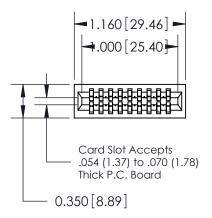

THIS IS A C.A.D. GENERATED DRAWING DO NOT MAKE MANUAL REVISIONS TO MASTER.

ISSUE NUMBER

ORIGINAL

Contact Information
522-P.C. Tail, Regular Point - Tail LG.=.375(9.53)
.100" (2.54mm) Contact Spacing x .200" (5.08mm) Row Spacing