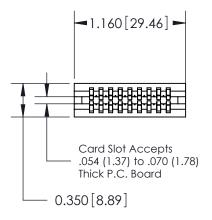

| 745 Series Ultra-Mate Card Edge Connector - Press Fit                 |                                                                                                                                    | ACAD REFERENCE NO. |       |   |
|-----------------------------------------------------------------------|------------------------------------------------------------------------------------------------------------------------------------|--------------------|-------|---|
|                                                                       |                                                                                                                                    |                    | J.LEE | [ |
| Part Number: 745-018-522-206                                          |                                                                                                                                    | CHECKED:           |       |   |
| EDAC INC TORONTO, ONTARIO CANADA YOUR CONNECTION TO QUALITY & SERVICE | THESE DRAWINGS AND SPECIFICATIONS ARE THE PROPERTY OF EDAC INC.,AND SHALL NOT BE REPRODUCED,OR COPIED OR USED AS THE BASIS FOR THE | SCALE:             |       | , |
|                                                                       |                                                                                                                                    | DRAWING NUMBER     |       |   |
|                                                                       | MANUFACTURE OR SALE OF APPARATUS WITHOUT WRITTEN PERMISSION.                                                                       | 745-ENG MASTER     |       |   |
| 1 CONTROL TO QUALITY & CENTROL                                        | WITHOUT WITH LEN PERMISSION.                                                                                                       |                    |       |   |