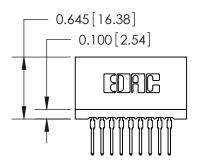

| 745 Series Ultra-Mate Card Edge Connector - Press Fit                 |                                                                                                                                    | ACAD REFERENCE NO. |       |   |
|-----------------------------------------------------------------------|------------------------------------------------------------------------------------------------------------------------------------|--------------------|-------|---|
|                                                                       |                                                                                                                                    |                    | J.LEE | [ |
| Part Number: 745-018-522-206                                          |                                                                                                                                    | CHECKED:           |       |   |
| EDAC INC TORONTO, ONTARIO CANADA YOUR CONNECTION TO QUALITY & SERVICE | THESE DRAWINGS AND SPECIFICATIONS ARE THE PROPERTY OF EDAC INC.,AND SHALL NOT BE REPRODUCED,OR COPIED OR USED AS THE BASIS FOR THE | SCALE:             |       | , |
|                                                                       |                                                                                                                                    | DRAWING NUMBER     |       |   |
|                                                                       | MANUFACTURE OR SALE OF APPARATUS WITHOUT WRITTEN PERMISSION.                                                                       | 745-ENG MASTER     |       |   |
| 1 CONTROL TO QUALITY & CENTROL                                        | WITHOUT WITH LEN PERMISSION.                                                                                                       |                    |       |   |