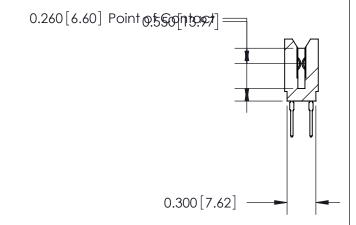

THIS IS A C.A.D. GENERATED DRAWING DO NOT MAKE MANUAL REVISIONS TO MASTER.

ISSUE NUMBER

ORIGINAL

745-ENG MASTER
DATE: MAY 04/09

SHEET 1 OF 2

ISSUE

DATE:

Contact Information
522-P.C. Tail, Regular Point - Tail LG.=.375(9.53)
.100" (2.54mm) Contact Spacing x .200" (5.08mm) Row Spacing

| 745 Series Ultra-Mate Card Edge Connector - Press Fit                 |                                                                                                                                    | ACAD REFERENCE NO. |       |   |
|-----------------------------------------------------------------------|------------------------------------------------------------------------------------------------------------------------------------|--------------------|-------|---|
|                                                                       |                                                                                                                                    |                    | J.LEE | [ |
| Part Number: 745-018-522-206                                          |                                                                                                                                    | CHECKED:           |       |   |
| EDAC INC TORONTO, ONTARIO CANADA YOUR CONNECTION TO QUALITY & SERVICE | THESE DRAWINGS AND SPECIFICATIONS ARE THE PROPERTY OF EDAC INC.,AND SHALL NOT BE REPRODUCED,OR COPIED OR USED AS THE BASIS FOR THE | SCALE:             |       | , |
|                                                                       |                                                                                                                                    | DRAWING NUMBER     |       |   |
|                                                                       | MANUFACTURE OR SALE OF APPARATUS WITHOUT WRITTEN PERMISSION.                                                                       | 745-ENG MASTER     |       |   |
| 1 CONTROL TO QUALITY & CENTROL                                        | WITHOUT WITH LEN PERMISSION.                                                                                                       |                    |       |   |