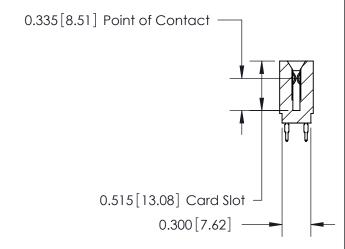

THIS IS A C.A.D. GENERATED DRAWING DO NOT MAKE MANUAL REVISIONS TO MASTER.

ISSUE NUMBER

ORIGINAL

745-ENG MASTER
DATE: MAY 04/09

SHEET 1 OF 2

ISSUE

DATE:

Contact Information
525-P.C. Tail, High Point - Tail LG.=.190(4.83)
.100" (2.54mm) Contact Spacing x .200" (5.08mm) Row Spacing