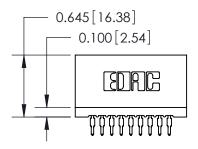

THIS IS A C.A.D. GENERATED DRAWING DO NOT MAKE MANUAL REVISIONS TO MASTER.

ISSUE NUMBER

ORIGINAL

745-ENG MASTER
DATE: MAY 04/09

SHEET 1 OF 2

ISSUE

DATE:

Contact Information
525-P.C. Tail, High Point - Tail LG.=.190(4.83)
.100" (2.54mm) Contact Spacing x .200" (5.08mm) Row Spacing