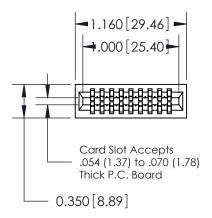

THIS IS A C.A.D. GENERATED DRAWING DO NOT MAKE MANUAL REVISIONS TO MASTER.

ISSUE NUMBER

ORIGINAL

745-ENG MASTER
DATE: MAY 04/09

SHEET 1 OF 2

ISSUE

DATE:

Contact Information
525-P.C. Tail, High Point - Tail LG.=.190(4.83)
.100" (2.54mm) Contact Spacing x .200" (5.08mm) Row Spacing