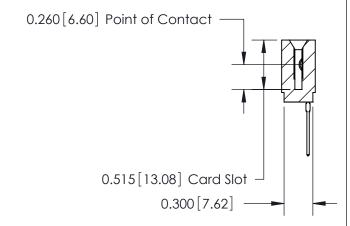

THIS IS A C.A.D. GENERATED DRAWING DO NOT MAKE MANUAL REVISIONS TO MASTER.

ISSUE NUMBER

ORIGINAL

745-ENG MASTER
DATE: MAY 04/09

SHEET 1 OF 2

ISSUE

DATE:

Contact Information
540-Wire Wrap, Regular Point - Tail LG.=.560(14.22)
.100" (2.54mm) Contact Spacing x .200" (5.08mm) Row Spacing