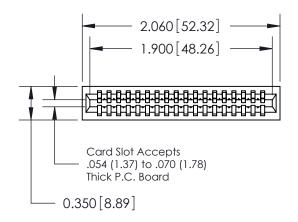

| 745 Series Ultra-Mate Card Edge Connector - Press Fit<br>Part Number: 745-018-540-101 |                                                                                                                                                                                                 | ACAD REFERENCE NO. |   |
|---------------------------------------------------------------------------------------|-------------------------------------------------------------------------------------------------------------------------------------------------------------------------------------------------|--------------------|---|
|                                                                                       |                                                                                                                                                                                                 | DRAWN: J.LEE       | С |
|                                                                                       |                                                                                                                                                                                                 | CHECKED:           | С |
| EDAC INC TORONTO, ONTARIO CANADA YOUR CONNECTION TO QUALITY & SERVICE                 | THESE DRAWINGS AND SPECIFICATIONS ARE THE PROPERTY OF EDAC INC.,AND SHALL NOT BE REPRODUCED,OR COPIED OR USED AS THE BASIS FOR THE MANUFACTURE OR SALE OF APPARATUS WITHOUT WRITTEN PERMISSION. | SCALE:             | S |
|                                                                                       |                                                                                                                                                                                                 | DRAWING NUMBER     |   |
|                                                                                       |                                                                                                                                                                                                 | 745-ENG MASTER     | ₹ |
| TOUR CONNECTION TO QUALITY & SERVICE                                                  |                                                                                                                                                                                                 |                    |   |