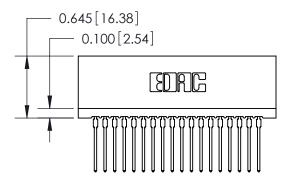

THIS IS A C.A.D. GENERATED DRAWING DO NOT MAKE MANUAL REVISIONS TO MASTER.

ISSUE NUMBER

ORIGINAL

745-ENG MASTER
DATE: MAY 04/09

SHEET 1 OF 2

ISSUE

DATE:

Contact Information
540-Wire Wrap, Regular Point - Tail LG.=.560(14.22)
.100" (2.54mm) Contact Spacing x .200" (5.08mm) Row Spacing