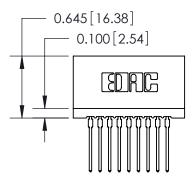

THIS IS A C.A.D. GENERATED DRAWING DO NOT MAKE MANUAL REVISIONS TO MASTER.

ISSUE NUMBER

ORIGINAL

Contact Information
545-Wire Wrap, High Point - Tail LG.=.560(14.22)
.100" (2.54mm) Contact Spacing x .200" (5.08mm) Row Spacing