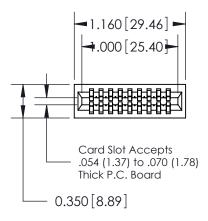

THIS IS A C.A.D. GENERATED DRAWING DO NOT MAKE MANUAL REVISIONS TO MASTER.

ISSUE NUMBER

ORIGINAL

Contact Information
545-Wire Wrap, High Point - Tail LG.=.560(14.22)
.100" (2.54mm) Contact Spacing x .200" (5.08mm) Row Spacing