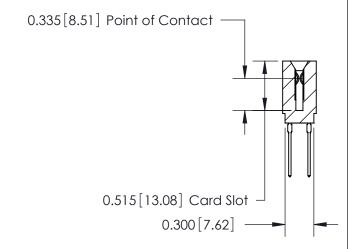

THIS IS A C.A.D. GENERATED DRAWING DO NOT MAKE MANUAL REVISIONS TO MASTER.

ISSUE NUMBER

ORIGINAL

Contact Information
545-Wire Wrap, High Point - Tail LG.=.560(14.22)
.100" (2.54mm) Contact Spacing x .200" (5.08mm) Row Spacing