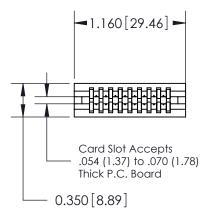

THIS IS A C.A.D. GENERATED DRAWING DO NOT MAKE MANUAL REVISIONS TO MASTER.

ORIGINAL

<u>Contact Information</u> 560-Make Before Break (MBB) - Tail LG.=.190(4.83) .100" (2.54mm) Contact Spacing x .200" (5.08mm) Row Spacing

| 745 Series Ultra-Mate Card Edge Connector - Press Fit |                  |                                                                                                                                                                      |                | ACAD REFERENCE NO. |                 | 745-ENG MASTER |  |
|-------------------------------------------------------|------------------|----------------------------------------------------------------------------------------------------------------------------------------------------------------------|----------------|--------------------|-----------------|----------------|--|
|                                                       |                  |                                                                                                                                                                      | DRAWN:         | J.LEE              | DATE: MAY 04/09 |                |  |
| Part Number: 745-018-560-206                          |                  |                                                                                                                                                                      | CHECKED:       |                    | DATE:           |                |  |
| ZDDC VOLUM CONNECTION TO                              | EDAC INC         | THESE DRAWINGS AND SPECIFICATIONS ARE THE PROPERTY OF EDAC INC, AND SHALL NOT BE REPRODUCED, OR COPIED OR USED AS THE BASIS FOR THE MANUFACTURE OR SALE OF APPARATUS | SCALE:         |                    | SHEET 1         | OF 2           |  |
|                                                       | TORONTO, ONTARIO |                                                                                                                                                                      | DRAWING NUMBER |                    | ISSUE           |                |  |
|                                                       | CANADA           |                                                                                                                                                                      | 745-ENG MASTER |                    | ₹               | 1              |  |
| YOUR CONNECTION TO QUALITY & SERVICE   WITHOU         |                  | WITHOUT WRITTEN PERMISSION.                                                                                                                                          |                |                    |                 |                |  |