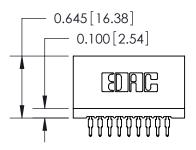

THIS IS A C.A.D. GENERATED DRAWING DO NOT MAKE MANUAL REVISIONS TO MASTER.

ORIGINAL

<u>Contact Information</u> 560-Make Before Break (MBB) - Tail LG.=.190(4.83) .100" (2.54mm) Contact Spacing x .200" (5.08mm) Row Spacing

| 745 Series Ultra-Mate Card Edge Connector - Press Fit |                  |                                                                                                                                                                      |                | ACAD REFERENCE NO. |                 | 745-ENG MASTER |  |
|-------------------------------------------------------|------------------|----------------------------------------------------------------------------------------------------------------------------------------------------------------------|----------------|--------------------|-----------------|----------------|--|
|                                                       |                  |                                                                                                                                                                      | DRAWN:         | J.LEE              | DATE: MAY 04/09 |                |  |
| Part Number: 745-018-560-206                          |                  |                                                                                                                                                                      | CHECKED:       |                    | DATE:           |                |  |
| ZDDC VOLUM CONNECTION TO                              | EDAC INC         | THESE DRAWINGS AND SPECIFICATIONS ARE THE PROPERTY OF EDAC INC, AND SHALL NOT BE REPRODUCED, OR COPIED OR USED AS THE BASIS FOR THE MANUFACTURE OR SALE OF APPARATUS | SCALE:         |                    | SHEET 1         | OF 2           |  |
|                                                       | TORONTO, ONTARIO |                                                                                                                                                                      | DRAWING NUMBER |                    | ISSUE           |                |  |
|                                                       | CANADA           |                                                                                                                                                                      | 745-ENG MASTER |                    | ₹               | 1              |  |
| YOUR CONNECTION TO QUALITY & SERVICE   WITHOU         |                  | WITHOUT WRITTEN PERMISSION.                                                                                                                                          |                |                    |                 |                |  |