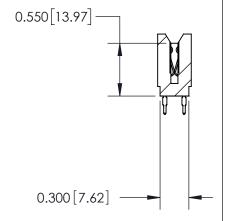

THIS IS A C.A.D. GENERATED DRAWING DO NOT MAKE MANUAL REVISIONS TO MASTER.

ORIGINAL

<u>Contact Information</u> 560-Make Before Break (MBB) - Tail LG.=.190(4.83) .100" (2.54mm) Contact Spacing x .200" (5.08mm) Row Spacing

| 745 Series Ultra-Mate Card Edge Connector - Press Fit |                  |                                                                                                                                                                      |                | ACAD REFERENCE NO. |                 | 745-ENG MASTER |  |
|-------------------------------------------------------|------------------|----------------------------------------------------------------------------------------------------------------------------------------------------------------------|----------------|--------------------|-----------------|----------------|--|
|                                                       |                  |                                                                                                                                                                      | DRAWN:         | J.LEE              | DATE: MAY 04/09 |                |  |
| Part Number: 745-018-560-206                          |                  |                                                                                                                                                                      | CHECKED:       |                    | DATE:           |                |  |
| ZDDC VOLUM CONNECTION TO                              | EDAC INC         | THESE DRAWINGS AND SPECIFICATIONS ARE THE PROPERTY OF EDAC INC, AND SHALL NOT BE REPRODUCED, OR COPIED OR USED AS THE BASIS FOR THE MANUFACTURE OR SALE OF APPARATUS | SCALE:         |                    | SHEET 1         | OF 2           |  |
|                                                       | TORONTO, ONTARIO |                                                                                                                                                                      | DRAWING NUMBER |                    | ISSUE           |                |  |
|                                                       | CANADA           |                                                                                                                                                                      | 745-ENG MASTER |                    | ₹               | 1              |  |
| YOUR CONNECTION TO QUALITY & SERVICE   WITHOU         |                  | WITHOUT WRITTEN PERMISSION.                                                                                                                                          |                |                    |                 |                |  |