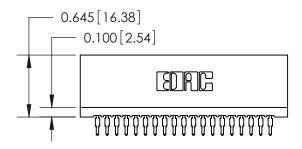

THIS IS A C.A.D. GENERATED DRAWING DO NOT MAKE MANUAL REVISIONS TO MASTER.

ORIGINAL

745-ENG MASTER

DATE: MAY 04/09

SHEET 1 OF 2

ISSUE

DATE:

Contact Information
520-P.C. Tail, Regular Point - Tail LG.=.190(4.83)
.100" (2.54mm) Contact Spacing x .200" (5.08mm) Row Spacing