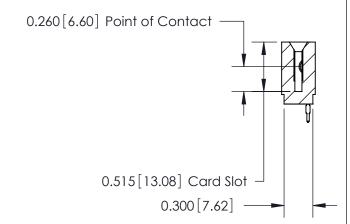

THIS IS A C.A.D. GENERATED DRAWING DO NOT MAKE MANUAL REVISIONS TO MASTER.

ORIGINAL

745-ENG MASTER

DATE: MAY 04/09

SHEET 1 OF 2

ISSUE

DATE:

Contact Information
520-P.C. Tail, Regular Point - Tail LG.=.190(4.83)
.100" (2.54mm) Contact Spacing x .200" (5.08mm) Row Spacing