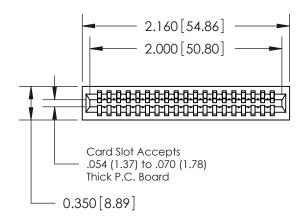

THIS IS A C.A.D. GENERATED DRAWING DO NOT MAKE MANUAL REVISIONS TO MASTER.

ORIGINAL

745-ENG MASTER

DATE: MAY 04/09

SHEET 1 OF 2

ISSUE

DATE:

Contact Information
520-P.C. Tail, Regular Point - Tail LG.=.190(4.83)
.100" (2.54mm) Contact Spacing x .200" (5.08mm) Row Spacing