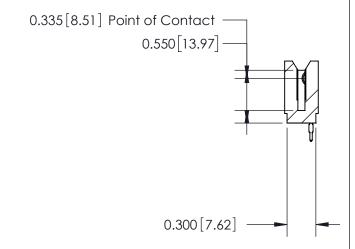

Contact Information
525-P.C. Tail, High Point - Tail LG.=.190(4.83)
.100" (2.54mm) Contact Spacing x .200" (5.08mm) Row Spacing

745-ENG MASTER

|  | 745 Series Ultra-Mate Card Edge Connector - Press Fit |                  |                                                                                                                                                                       | ACAD REFERENCE NO. |       |
|--|-------------------------------------------------------|------------------|-----------------------------------------------------------------------------------------------------------------------------------------------------------------------|--------------------|-------|
|  |                                                       |                  |                                                                                                                                                                       | DRAWN:             | J.LEE |
|  | Part Number: 745-019-525-106                          |                  |                                                                                                                                                                       | CHECKED:           |       |
|  | YOUR CONNECTION TO                                    | EDAC INC         | THESE DRAWINGS AND SPECIFICATIONS ARE THE PROPERTY OF EDAC INC., AND SHALL NOT BE REPRODUCED, OR COPIED OR USED AS THE BASIS FOR THE MANUFACTURE OR SALE OF APPARATUS | SCALE:             |       |
|  |                                                       | TORONTO, ONTARIO |                                                                                                                                                                       | DRAWING NUMBER     |       |
|  |                                                       | CANADA           |                                                                                                                                                                       | 745-ENG MASTER     |       |
|  | TOUR CONNECTION TO                                    | QUALITIA SERVICE | WITHOUT WRITTEN PERMISSION.                                                                                                                                           |                    |       |