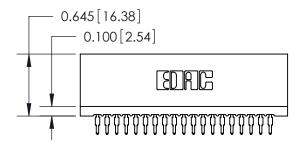

Contact Information
525-P.C. Tail, High Point - Tail LG.=.190(4.83)
.100" (2.54mm) Contact Spacing x .200" (5.08mm) Row Spacing

745-ENG MASTER

|  | 745 Series Ultra-Mate Card Edge Connector - Press Fit |                  |                                                                                                                                                                       | ACAD REFERENCE NO. |       |
|--|-------------------------------------------------------|------------------|-----------------------------------------------------------------------------------------------------------------------------------------------------------------------|--------------------|-------|
|  |                                                       |                  |                                                                                                                                                                       | DRAWN:             | J.LEE |
|  | Part Number: 745-019-525-106                          |                  |                                                                                                                                                                       | CHECKED:           |       |
|  | YOUR CONNECTION TO                                    | EDAC INC         | THESE DRAWINGS AND SPECIFICATIONS ARE THE PROPERTY OF EDAC INC., AND SHALL NOT BE REPRODUCED, OR COPIED OR USED AS THE BASIS FOR THE MANUFACTURE OR SALE OF APPARATUS | SCALE:             |       |
|  |                                                       | TORONTO, ONTARIO |                                                                                                                                                                       | DRAWING NUMBER     |       |
|  |                                                       | CANADA           |                                                                                                                                                                       | 745-ENG MASTER     |       |
|  | TOUR CONNECTION TO                                    | QUALITIA SERVICE | WITHOUT WRITTEN PERMISSION.                                                                                                                                           |                    |       |