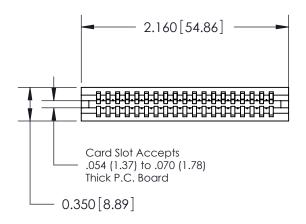

Contact Information
525-P.C. Tail, High Point - Tail LG.=.190(4.83)
.100" (2.54mm) Contact Spacing x .200" (5.08mm) Row Spacing

745-ENG MASTER

|  | 745 Series Ultra-Mate Card Edge Connector - Press Fit |                  |                                                                                                                                                                       | ACAD REFERENCE NO. |       |
|--|-------------------------------------------------------|------------------|-----------------------------------------------------------------------------------------------------------------------------------------------------------------------|--------------------|-------|
|  |                                                       |                  |                                                                                                                                                                       | DRAWN:             | J.LEE |
|  | Part Number: 745-019-525-106                          |                  |                                                                                                                                                                       | CHECKED:           |       |
|  | YOUR CONNECTION TO                                    | EDAC INC         | THESE DRAWINGS AND SPECIFICATIONS ARE THE PROPERTY OF EDAC INC., AND SHALL NOT BE REPRODUCED, OR COPIED OR USED AS THE BASIS FOR THE MANUFACTURE OR SALE OF APPARATUS | SCALE:             |       |
|  |                                                       | TORONTO, ONTARIO |                                                                                                                                                                       | DRAWING NUMBER     |       |
|  |                                                       | CANADA           |                                                                                                                                                                       | 745-ENG MASTER     |       |
|  | TOUR CONNECTION TO                                    | QUALITIA SERVICE | WITHOUT WRITTEN PERMISSION.                                                                                                                                           |                    |       |