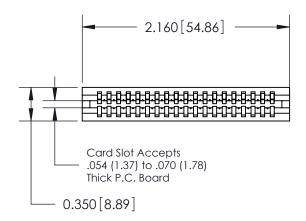

| 745 Series Ultra-Mate Card Edge Connector - Press Fit<br>Part Number: 745-019-540-106 |                                                                                                                                                                                                 | ACAD REFERENCE NO. |   |
|---------------------------------------------------------------------------------------|-------------------------------------------------------------------------------------------------------------------------------------------------------------------------------------------------|--------------------|---|
|                                                                                       |                                                                                                                                                                                                 | DRAWN: J.LEE       |   |
|                                                                                       |                                                                                                                                                                                                 | CHECKED:           | С |
| EDAC INC TORONTO, ONTARIO CANADA YOUR CONNECTION TO QUALITY & SERVICE                 | THESE DRAWINGS AND SPECIFICATIONS ARE THE PROPERTY OF EDAC INC.,AND SHALL NOT BE REPRODUCED,OR COPIED OR USED AS THE BASIS FOR THE MANUFACTURE OR SALE OF APPARATUS WITHOUT WRITTEN PERMISSION. | SCALE:             | S |
|                                                                                       |                                                                                                                                                                                                 | DRAWING NUMBER     |   |
|                                                                                       |                                                                                                                                                                                                 | 745-ENG MASTER     | 3 |
| TOUR CONNECTION TO QUALITY & SERVICE                                                  |                                                                                                                                                                                                 | ĺ                  |   |