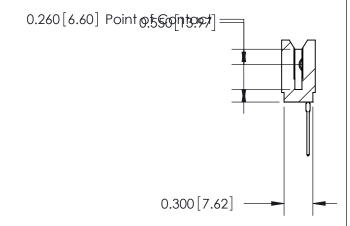

THIS IS A C.A.D. GENERATED DRAWING DO NOT MAKE MANUAL REVISIONS TO MASTER.

ISSUE NUMBER

ORIGINAL

745-ENG MASTER
DATE: MAY 04/09

SHEET 1 OF 2

ISSUE

DATE:

Contact Information
540-Wire Wrap, Regular Point - Tail LG.=.560(14.22)
.100" (2.54mm) Contact Spacing x .200" (5.08mm) Row Spacing

| 745 Series Ultra-Mate Card Edge Connector - Press Fit<br>Part Number: 745-019-540-106 |                                                                                                                                                                                                 | ACAD REFERENCE NO. |   |
|---------------------------------------------------------------------------------------|-------------------------------------------------------------------------------------------------------------------------------------------------------------------------------------------------|--------------------|---|
|                                                                                       |                                                                                                                                                                                                 | DRAWN: J.LEE       |   |
|                                                                                       |                                                                                                                                                                                                 | CHECKED:           | С |
| EDAC INC TORONTO, ONTARIO CANADA YOUR CONNECTION TO QUALITY & SERVICE                 | THESE DRAWINGS AND SPECIFICATIONS ARE THE PROPERTY OF EDAC INC.,AND SHALL NOT BE REPRODUCED,OR COPIED OR USED AS THE BASIS FOR THE MANUFACTURE OR SALE OF APPARATUS WITHOUT WRITTEN PERMISSION. | SCALE:             | S |
|                                                                                       |                                                                                                                                                                                                 | DRAWING NUMBER     |   |
|                                                                                       |                                                                                                                                                                                                 | 745-ENG MASTER     | 3 |
| TOUR CONNECTION TO QUALITY & SERVICE                                                  |                                                                                                                                                                                                 | ĺ                  |   |