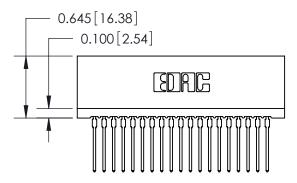

| 745 Series Ultra-Mate Card Edge Connector - Press Fit<br>Part Number: 745-019-540-106 |                                                                                                                                                                                                 | ACAD REFERENCE NO. |   |
|---------------------------------------------------------------------------------------|-------------------------------------------------------------------------------------------------------------------------------------------------------------------------------------------------|--------------------|---|
|                                                                                       |                                                                                                                                                                                                 | DRAWN: J.LEE       |   |
|                                                                                       |                                                                                                                                                                                                 | CHECKED:           | С |
| EDAC INC TORONTO, ONTARIO CANADA YOUR CONNECTION TO QUALITY & SERVICE                 | THESE DRAWINGS AND SPECIFICATIONS ARE THE PROPERTY OF EDAC INC.,AND SHALL NOT BE REPRODUCED,OR COPIED OR USED AS THE BASIS FOR THE MANUFACTURE OR SALE OF APPARATUS WITHOUT WRITTEN PERMISSION. | SCALE:             | S |
|                                                                                       |                                                                                                                                                                                                 | DRAWING NUMBER     |   |
|                                                                                       |                                                                                                                                                                                                 | 745-ENG MASTER     | 3 |
| TOUR CONNECTION TO QUALITY & SERVICE                                                  |                                                                                                                                                                                                 | ĺ                  |   |