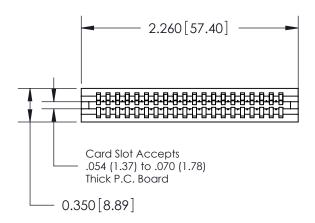

Contact Information
520-P.C. Tail, Regular Point - Tail LG.=.190(4.83)
.100" (2.54mm) Contact Spacing x .200" (5.08mm) Row Spacing

| 745 Series Ultra-Mate Card Edge Connector - Press Fit |            |                                                                                                                                                                     |                | ACAD REFERENCE NO. |   |
|-------------------------------------------------------|------------|---------------------------------------------------------------------------------------------------------------------------------------------------------------------|----------------|--------------------|---|
|                                                       |            |                                                                                                                                                                     | DRAWN:         | J.LEE              |   |
| Part Number: 745-020-520-106                          |            |                                                                                                                                                                     | CHECKED:       |                    |   |
| EDAC I                                                |            | THESE DRAWINGS AND SPECIFICATIONS ARE THE PROPERTY OF EDAC INC.,AND SHALL NOT BE REPRODUCED.OR COPIED OR USED AS THE BASIS FOR THE MANUFACTURE OR SALE OF APPARATUS | SCALE:         |                    | 5 |
| TORONTO, C                                            | ONTARIO SI |                                                                                                                                                                     | DRAWING NUMBER |                    |   |
| CANAL                                                 | MA MA      |                                                                                                                                                                     | 745-ENG MASTER |                    |   |
| YOUR CONNECTION TO QUALITY & SERVICE                  |            | VITHOUT WRITTEN PERMISSION.                                                                                                                                         |                |                    |   |