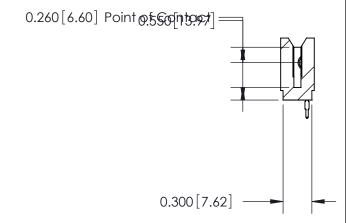

Contact Information
520-P.C. Tail, Regular Point - Tail LG.=.190(4.83)
.100" (2.54mm) Contact Spacing x .200" (5.08mm) Row Spacing

| 745 Series Ultra-Mate Card Edge Connector - Press Fit |            |                                                                                                                                                                     |                | ACAD REFERENCE NO. |   |
|-------------------------------------------------------|------------|---------------------------------------------------------------------------------------------------------------------------------------------------------------------|----------------|--------------------|---|
|                                                       |            |                                                                                                                                                                     | DRAWN:         | J.LEE              |   |
| Part Number: 745-020-520-106                          |            |                                                                                                                                                                     | CHECKED:       |                    |   |
| EDAC I                                                |            | THESE DRAWINGS AND SPECIFICATIONS ARE THE PROPERTY OF EDAC INC.,AND SHALL NOT BE REPRODUCED.OR COPIED OR USED AS THE BASIS FOR THE MANUFACTURE OR SALE OF APPARATUS | SCALE:         |                    | 5 |
| TORONTO, C                                            | ONTARIO SI |                                                                                                                                                                     | DRAWING NUMBER |                    |   |
| CANAL                                                 | MA MA      |                                                                                                                                                                     | 745-ENG MASTER |                    |   |
| YOUR CONNECTION TO QUALITY & SERVICE                  |            | VITHOUT WRITTEN PERMISSION.                                                                                                                                         |                |                    |   |