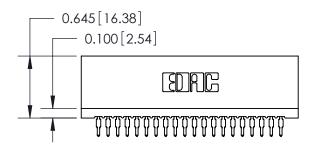

Contact Information
520-P.C. Tail, Regular Point - Tail LG.=.190(4.83)
.100" (2.54mm) Contact Spacing x .200" (5.08mm) Row Spacing

| 745 Series Ultra-Mate Card Edge Connector - Press Fit |            |                                                                                                                                                                     |                | ACAD REFERENCE NO. |   |
|-------------------------------------------------------|------------|---------------------------------------------------------------------------------------------------------------------------------------------------------------------|----------------|--------------------|---|
|                                                       |            |                                                                                                                                                                     | DRAWN:         | J.LEE              |   |
| Part Number: 745-020-520-106                          |            |                                                                                                                                                                     | CHECKED:       |                    |   |
| EDAC I                                                |            | THESE DRAWINGS AND SPECIFICATIONS ARE THE PROPERTY OF EDAC INC.,AND SHALL NOT BE REPRODUCED.OR COPIED OR USED AS THE BASIS FOR THE MANUFACTURE OR SALE OF APPARATUS | SCALE:         |                    | 5 |
| TORONTO, C                                            | ONTARIO SI |                                                                                                                                                                     | DRAWING NUMBER |                    |   |
| CANAL                                                 | MA MA      |                                                                                                                                                                     | 745-ENG MASTER |                    |   |
| YOUR CONNECTION TO QUALITY & SERVICE                  |            | VITHOUT WRITTEN PERMISSION.                                                                                                                                         |                |                    |   |