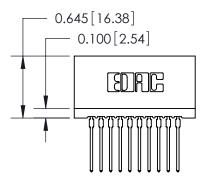

## THIS IS A C.A.D. GENERATED DRAWING DO NOT MAKE MANUAL REVISIONS TO MASTER.

ORIGINAL

Contact Information
540-Wire Wrap, Regular Point - Tail LG.=.560(14.22)
.100" (2.54mm) Contact Spacing x .200" (5.08mm) Row Spacing