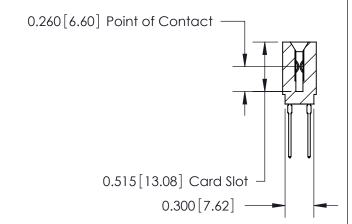

## THIS IS A C.A.D. GENERATED DRAWING DO NOT MAKE MANUAL REVISIONS TO MASTER.

ORIGINAL

Contact Information
540-Wire Wrap, Regular Point - Tail LG.=.560(14.22)
.100" (2.54mm) Contact Spacing x .200" (5.08mm) Row Spacing