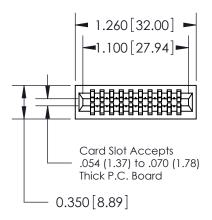

## THIS IS A C.A.D. GENERATED DRAWING DO NOT MAKE MANUAL REVISIONS TO MASTER.

ORIGINAL

Contact Information
540-Wire Wrap, Regular Point - Tail LG.=.560(14.22)
.100" (2.54mm) Contact Spacing x .200" (5.08mm) Row Spacing