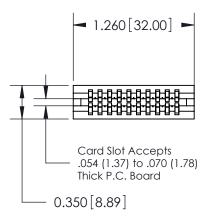

## THIS IS A C.A.D. GENERATED DRAWING DO NOT MAKE MANUAL REVISIONS TO MASTER.

ORIGINAL

Contact Information
540-Wire Wrap, Regular Point - Tail LG.=.560(14.22)
.100" (2.54mm) Contact Spacing x .200" (5.08mm) Row Spacing