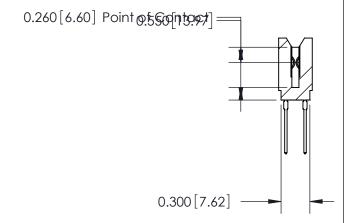

## THIS IS A C.A.D. GENERATED DRAWING DO NOT MAKE MANUAL REVISIONS TO MASTER.

ORIGINAL

Contact Information
540-Wire Wrap, Regular Point - Tail LG.=.560(14.22)
.100" (2.54mm) Contact Spacing x .200" (5.08mm) Row Spacing