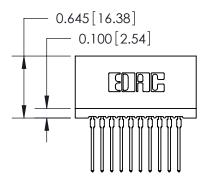

## THIS IS A C.A.D. GENERATED DRAWING DO NOT MAKE MANUAL REVISIONS TO MASTER.

ORIGINAL

Contact Information
540-Wire Wrap, Regular Point - Tail LG.=.560(14.22)
.100" (2.54mm) Contact Spacing x .200" (5.08mm) Row Spacing