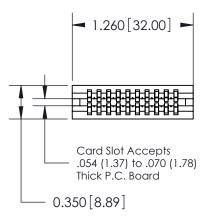

## THIS IS A C.A.D. GENERATED DRAWING DO NOT MAKE MANUAL REVISIONS TO MASTER.

ORIGINAL

Contact Information
541-Wire Wrap, Regular Point - Tail LG.=.750(19.05)
.100" (2.54mm) Contact Spacing x .200" (5.08mm) Row Spacing