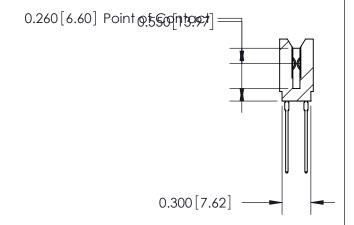

## THIS IS A C.A.D. GENERATED DRAWING DO NOT MAKE MANUAL REVISIONS TO MASTER.

ORIGINAL

Contact Information
541-Wire Wrap, Regular Point - Tail LG.=.750(19.05)
.100" (2.54mm) Contact Spacing x .200" (5.08mm) Row Spacing