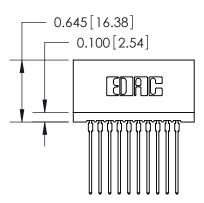

## THIS IS A C.A.D. GENERATED DRAWING DO NOT MAKE MANUAL REVISIONS TO MASTER.

ORIGINAL

Contact Information
541-Wire Wrap, Regular Point - Tail LG.=.750(19.05)
.100" (2.54mm) Contact Spacing x .200" (5.08mm) Row Spacing