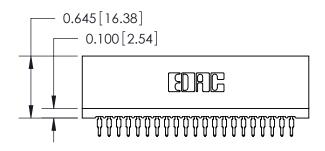

THIS IS A C.A.D. GENERATED DRAWING DO NOT MAKE MANUAL REVISIONS TO MASTER.

ORIGINAL

Contact Information
520-P.C. Tail, Regular Point - Tail LG.=.190(4.83)
.100" (2.54mm) Contact Spacing x .200" (5.08mm) Row Spacing