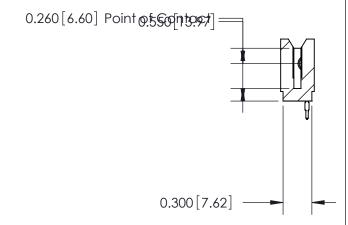

THIS IS A C.A.D. GENERATED DRAWING DO NOT MAKE MANUAL REVISIONS TO MASTER.

ORIGINAL

Contact Information
520-P.C. Tail, Regular Point - Tail LG.=.190(4.83)
.100" (2.54mm) Contact Spacing x .200" (5.08mm) Row Spacing