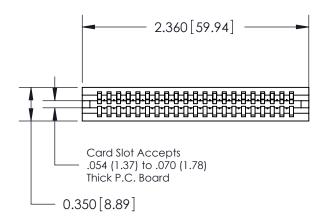

THIS IS A C.A.D. GENERATED DRAWING DO NOT MAKE MANUAL REVISIONS TO MASTER.

ORIGINAL

Contact Information
520-P.C. Tail, Regular Point - Tail LG.=.190(4.83)
.100" (2.54mm) Contact Spacing x .200" (5.08mm) Row Spacing