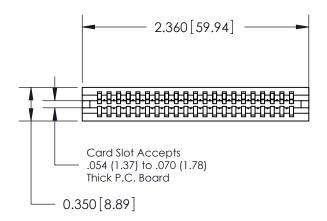

THIS IS A C.A.D. GENERATED DRAWING DO NOT MAKE MANUAL REVISIONS TO MASTER.

ISSUE NUMBER

ORIGINAL

Contact Information
522-P.C. Tail, Regular Point - Tail LG.=.375(9.53)
.100" (2.54mm) Contact Spacing x .200" (5.08mm) Row Spacing