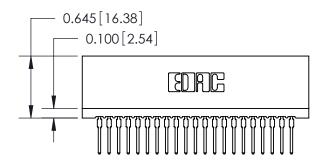

THIS IS A C.A.D. GENERATED DRAWING DO NOT MAKE MANUAL REVISIONS TO MASTER.

ISSUE NUMBER

ORIGINAL

Contact Information
522-P.C. Tail, Regular Point - Tail LG.=.375(9.53)
.100" (2.54mm) Contact Spacing x .200" (5.08mm) Row Spacing