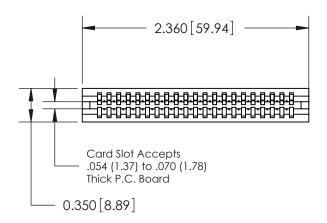

THIS IS A C.A.D. GENERATED DRAWING DO NOT MAKE MANUAL REVISIONS TO MASTER.

ISSUE NUMBER

ORIGINAL

Contact Information
525-P.C. Tail, High Point - Tail LG.=.190(4.83)
.100" (2.54mm) Contact Spacing x .200" (5.08mm) Row Spacing