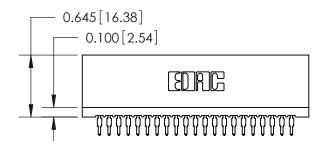

THIS IS A C.A.D. GENERATED DRAWING DO NOT MAKE MANUAL REVISIONS TO MASTER.

ISSUE NUMBER

ORIGINAL

Contact Information
525-P.C. Tail, High Point - Tail LG.=.190(4.83)
.100" (2.54mm) Contact Spacing x .200" (5.08mm) Row Spacing