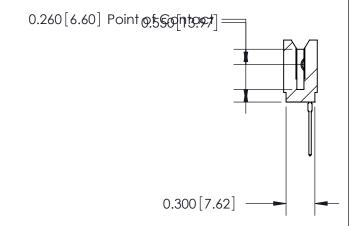

THIS IS A C.A.D. GENERATED DRAWING DO NOT MAKE MANUAL REVISIONS TO MASTER.

ISSUE NUMBER

ORIGINAL

Contact Information
540-Wire Wrap, Regular Point - Tail LG.=.560(14.22)
.100" (2.54mm) Contact Spacing x .200" (5.08mm) Row Spacing