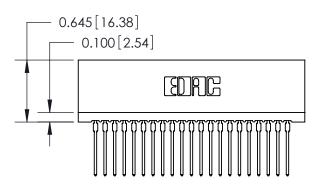

THIS IS A C.A.D. GENERATED DRAWING DO NOT MAKE MANUAL REVISIONS TO MASTER.

ISSUE NUMBER

ORIGINAL

Contact Information
540-Wire Wrap, Regular Point - Tail LG.=.560(14.22)
.100" (2.54mm) Contact Spacing x .200" (5.08mm) Row Spacing