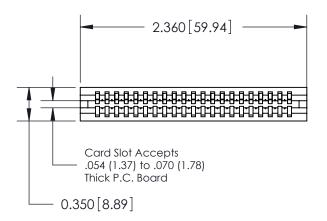

THIS IS A C.A.D. GENERATED DRAWING DO NOT MAKE MANUAL REVISIONS TO MASTER.

ISSUE NUMBER

ORIGINAL

Contact Information
540-Wire Wrap, Regular Point - Tail LG.=.560(14.22)
.100" (2.54mm) Contact Spacing x .200" (5.08mm) Row Spacing