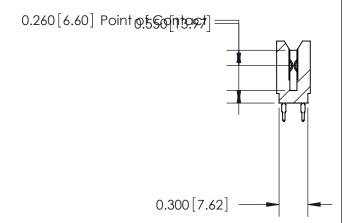

THIS IS A C.A.D. GENERATED DRAWING DO NOT MAKE MANUAL REVISIONS TO MASTER.

ORIGINAL

Contact Information
520-P.C. Tail, Regular Point - Tail LG.=.190(4.83)
.100" (2.54mm) Contact Spacing x .200" (5.08mm) Row Spacing

| 745 Series Ultra-Mate Card Edge Connector - Press Fit |                                                                                                                                                                                                 | ACAD REFERENCE NO. |       | 745-ENG MASTER  |        |
|-------------------------------------------------------|-------------------------------------------------------------------------------------------------------------------------------------------------------------------------------------------------|--------------------|-------|-----------------|--------|
|                                                       |                                                                                                                                                                                                 | DRAWN:             | J.LEE | DATE: MAY 04/09 |        |
| Part Number: 745-022-520-206                          |                                                                                                                                                                                                 | CHECKED:           |       | DATE:           |        |
| EDAC INC TORONTO, ONTARIO                             | THESE DRAWINGS AND SPECIFICATIONS ARE THE PROPERTY OF EDAC INC.,AND SHALL NOT BE REPRODUCED,OR COPIED OR USED AS THE BASIS FOR THE MANUFACTURE OR SALE OF APPARATUS WITHOUT WRITTEN PERMISSION. | SCALE:             |       | SHEET 1         | 1 OF 2 |
|                                                       |                                                                                                                                                                                                 | DRAWING NUMBER     |       |                 | ISSUE  |
| CANADA M                                              |                                                                                                                                                                                                 | 745-ENG MASTER     |       | ₹               | 1      |
| YOUR CONNECTION TO QUALITY & SERVICE W                |                                                                                                                                                                                                 |                    |       |                 |        |