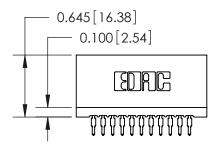

| 745 Series Ultra-Mate Card Edge Connector - Press Fit |                                                                                                                                                                                                 | ACAD REFERENCE NO. |       | 745-ENG MASTER  |        |
|-------------------------------------------------------|-------------------------------------------------------------------------------------------------------------------------------------------------------------------------------------------------|--------------------|-------|-----------------|--------|
|                                                       |                                                                                                                                                                                                 | DRAWN:             | J.LEE | DATE: MAY 04/09 |        |
| Part Number: 745-022-520-206                          |                                                                                                                                                                                                 | CHECKED:           |       | DATE:           |        |
| EDAC INC TORONTO, ONTARIO                             | THESE DRAWINGS AND SPECIFICATIONS ARE THE PROPERTY OF EDAC INC.,AND SHALL NOT BE REPRODUCED,OR COPIED OR USED AS THE BASIS FOR THE MANUFACTURE OR SALE OF APPARATUS WITHOUT WRITTEN PERMISSION. | SCALE:             |       | SHEET 1         | 1 OF 2 |
|                                                       |                                                                                                                                                                                                 | DRAWING NUMBER     |       |                 | ISSUE  |
| CANADA M                                              |                                                                                                                                                                                                 | 745-ENG MASTER     |       | ₹               | 1      |
| YOUR CONNECTION TO QUALITY & SERVICE W                |                                                                                                                                                                                                 |                    |       |                 |        |