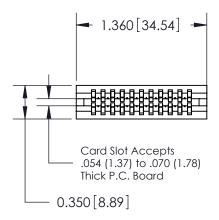

| 745 Series Ultra-Mate Card Edge Connector - Press Fit |                                                                                                                                                                                                 | ACAD REFERENCE NO. |       | 745-ENG MASTER  |        |
|-------------------------------------------------------|-------------------------------------------------------------------------------------------------------------------------------------------------------------------------------------------------|--------------------|-------|-----------------|--------|
|                                                       |                                                                                                                                                                                                 | DRAWN:             | J.LEE | DATE: MAY 04/09 |        |
| Part Number: 745-022-520-206                          |                                                                                                                                                                                                 | CHECKED:           |       | DATE:           |        |
| EDAC INC TORONTO, ONTARIO                             | THESE DRAWINGS AND SPECIFICATIONS ARE THE PROPERTY OF EDAC INC.,AND SHALL NOT BE REPRODUCED,OR COPIED OR USED AS THE BASIS FOR THE MANUFACTURE OR SALE OF APPARATUS WITHOUT WRITTEN PERMISSION. | SCALE:             |       | SHEET 1         | 1 OF 2 |
|                                                       |                                                                                                                                                                                                 | DRAWING NUMBER     |       |                 | ISSUE  |
| CANADA M                                              |                                                                                                                                                                                                 | 745-ENG MASTER     |       | ₹               | 1      |
| YOUR CONNECTION TO QUALITY & SERVICE W                |                                                                                                                                                                                                 |                    |       |                 |        |