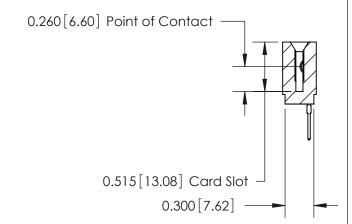

THIS IS A C.A.D. GENERATED DRAWING DO NOT MAKE MANUAL REVISIONS TO MASTER.

ISSUE NUMBER

ORIGINAL

Contact Information
522-P.C. Tail, Regular Point - Tail LG.=.375(9.53)
.100" (2.54mm) Contact Spacing x .200" (5.08mm) Row Spacing