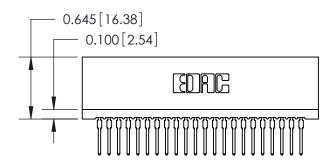

THIS IS A C.A.D. GENERATED DRAWING DO NOT MAKE MANUAL REVISIONS TO MASTER.

ISSUE NUMBER

ORIGINAL

Contact Information
522-P.C. Tail, Regular Point - Tail LG.=.375(9.53)
.100" (2.54mm) Contact Spacing x .200" (5.08mm) Row Spacing