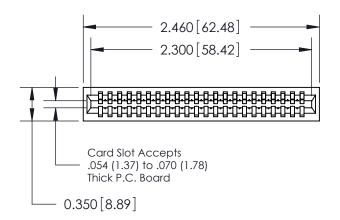

THIS IS A C.A.D. GENERATED DRAWING DO NOT MAKE MANUAL REVISIONS TO MASTER.

ISSUE NUMBER

ORIGINAL

Contact Information
522-P.C. Tail, Regular Point - Tail LG.=.375(9.53)
.100" (2.54mm) Contact Spacing x .200" (5.08mm) Row Spacing