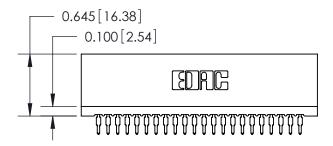

Contact Information
525-P.C. Tail, High Point - Tail LG.=.190(4.83)
.100" (2.54mm) Contact Spacing x .200" (5.08mm) Row Spacing

J.LEE

745-ENG MASTER

ACAD REFERENCE NO. 745 Series Ultra-Mate Card Edge Connector - Press Fit DRAWN: Part Number: 745-022-525-101 CHECKED: **EDAC INC** SCALE: THESE DRAWINGS AND SPECIFICATIONS ARE THE PROPERTY OF EDAC INC.,AND TORONTO, ONTARIO SHALL NOT BE REPRODUCED, OR COPIED DRAWING NUMBER CANADA OR USED AS THE BASIS FOR THE MANUFACTURE OR SALE OF APPARATUS YOUR CONNECTION TO QUALITY & SERVICE WITHOUT WRITTEN PERMISSION.