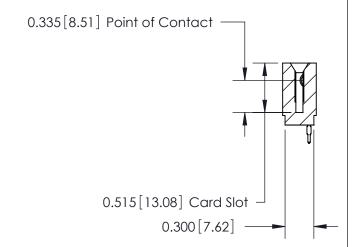

Contact Information
525-P.C. Tail, High Point - Tail LG.=.190(4.83)
.100" (2.54mm) Contact Spacing x .200" (5.08mm) Row Spacing

J.LEE

745-ENG MASTER

ACAD REFERENCE NO. 745 Series Ultra-Mate Card Edge Connector - Press Fit DRAWN: Part Number: 745-022-525-101 CHECKED: **EDAC INC** SCALE: THESE DRAWINGS AND SPECIFICATIONS ARE THE PROPERTY OF EDAC INC.,AND TORONTO, ONTARIO SHALL NOT BE REPRODUCED, OR COPIED DRAWING NUMBER CANADA OR USED AS THE BASIS FOR THE MANUFACTURE OR SALE OF APPARATUS YOUR CONNECTION TO QUALITY & SERVICE WITHOUT WRITTEN PERMISSION.