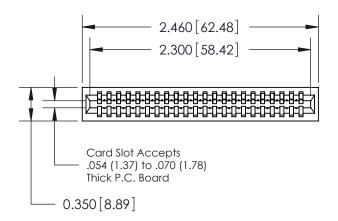

Contact Information
525-P.C. Tail, High Point - Tail LG.=.190(4.83)
.100" (2.54mm) Contact Spacing x .200" (5.08mm) Row Spacing

J.LEE

745-ENG MASTER

ACAD REFERENCE NO. 745 Series Ultra-Mate Card Edge Connector - Press Fit DRAWN: Part Number: 745-022-525-101 CHECKED: **EDAC INC** SCALE: THESE DRAWINGS AND SPECIFICATIONS ARE THE PROPERTY OF EDAC INC.,AND TORONTO, ONTARIO SHALL NOT BE REPRODUCED, OR COPIED DRAWING NUMBER CANADA OR USED AS THE BASIS FOR THE MANUFACTURE OR SALE OF APPARATUS YOUR CONNECTION TO QUALITY & SERVICE WITHOUT WRITTEN PERMISSION.