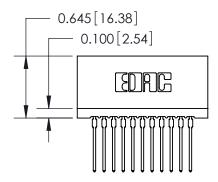

## THIS IS A C.A.D. GENERATED DRAWING DO NOT MAKE MANUAL REVISIONS TO MASTER.

ISSUE NUMBER

ORIGINAL

745-ENG MASTER
DATE: MAY 04/09

SHEET 1 OF 2

ISSUE

DATE:

Contact Information
540-Wire Wrap, Regular Point - Tail LG.=.560(14.22)
.100" (2.54mm) Contact Spacing x .200" (5.08mm) Row Spacing

| 745 Series Ultra-Mate Card Edge Connector - Press Fit                                                                                                                                                                                                                                                                                                                                                                                                                                                                                                                                                                                                                                                                                                                                                                                                                                                                                                                                                                                                                                                                                                                                                                                                                                                                                                                                                                                                                                                                                                                                                                                                                                                                                                                                                                                                                                                                                                                                                                                                                                                                          |          | ACAD REFERENCE NO. |   |
|--------------------------------------------------------------------------------------------------------------------------------------------------------------------------------------------------------------------------------------------------------------------------------------------------------------------------------------------------------------------------------------------------------------------------------------------------------------------------------------------------------------------------------------------------------------------------------------------------------------------------------------------------------------------------------------------------------------------------------------------------------------------------------------------------------------------------------------------------------------------------------------------------------------------------------------------------------------------------------------------------------------------------------------------------------------------------------------------------------------------------------------------------------------------------------------------------------------------------------------------------------------------------------------------------------------------------------------------------------------------------------------------------------------------------------------------------------------------------------------------------------------------------------------------------------------------------------------------------------------------------------------------------------------------------------------------------------------------------------------------------------------------------------------------------------------------------------------------------------------------------------------------------------------------------------------------------------------------------------------------------------------------------------------------------------------------------------------------------------------------------------|----------|--------------------|---|
|                                                                                                                                                                                                                                                                                                                                                                                                                                                                                                                                                                                                                                                                                                                                                                                                                                                                                                                                                                                                                                                                                                                                                                                                                                                                                                                                                                                                                                                                                                                                                                                                                                                                                                                                                                                                                                                                                                                                                                                                                                                                                                                                |          | DRAWN: J.LEE       |   |
| Part Number: 745-022-540-206                                                                                                                                                                                                                                                                                                                                                                                                                                                                                                                                                                                                                                                                                                                                                                                                                                                                                                                                                                                                                                                                                                                                                                                                                                                                                                                                                                                                                                                                                                                                                                                                                                                                                                                                                                                                                                                                                                                                                                                                                                                                                                   |          | CHECKED:           |   |
| EDAC INC TORONTO, ONTARIO CANADA YOUR CONNECTION TO QUALITY & SERVICE  TEDAC INC. TORONTO, ONTARIO CANADA YOUR CONNECTION TO QUALITY & SERVICE  THESE DRAWINGS AND SPECIFICATIONS ARE THE PROPERTY OF EDAC INC., AND SHALL NOT BE REPRODUCED, OR COPIED OR USED AS THE BASIS FOR THE MANUFACTURE OR SALE OF APPRARATUS WITHOUT WRITTEN PERMISSION                                                                                                                                                                                                                                                                                                                                                                                                                                                                                                                                                                                                                                                                                                                                                                                                                                                                                                                                                                                                                                                                                                                                                                                                                                                                                                                                                                                                                                                                                                                                                                                                                                                                                                                                                                              | ;        | SCALE:             |   |
|                                                                                                                                                                                                                                                                                                                                                                                                                                                                                                                                                                                                                                                                                                                                                                                                                                                                                                                                                                                                                                                                                                                                                                                                                                                                                                                                                                                                                                                                                                                                                                                                                                                                                                                                                                                                                                                                                                                                                                                                                                                                                                                                | R COPIED | DRAWING NUMBER     |   |
|                                                                                                                                                                                                                                                                                                                                                                                                                                                                                                                                                                                                                                                                                                                                                                                                                                                                                                                                                                                                                                                                                                                                                                                                                                                                                                                                                                                                                                                                                                                                                                                                                                                                                                                                                                                                                                                                                                                                                                                                                                                                                                                                | 3        | 745-ENG MASTE      | R |
| The state of the s |          |                    |   |