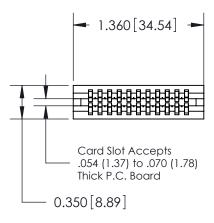

## THIS IS A C.A.D. GENERATED DRAWING DO NOT MAKE MANUAL REVISIONS TO MASTER.

ISSUE NUMBER

ORIGINAL

745-ENG MASTER
DATE: MAY 04/09

SHEET 1 OF 2

ISSUE

DATE:

Contact Information
540-Wire Wrap, Regular Point - Tail LG.=.560(14.22)
.100" (2.54mm) Contact Spacing x .200" (5.08mm) Row Spacing

| 745 Series Ultra-Mate Card Edge Connector - Press Fit                                                                                                                                                                                                                                                                                                                                                                                                                                                                                                                                                                                                                                                                                                                                                                                                                                                                                                                                                                                                                                                                                                                                                                                                                                                                                                                                                                                                                                                                                                                                                                                                                                                                                                                                                                                                                                                                                                                                                                                                                                                                          |          | ACAD REFERENCE NO. |   |
|--------------------------------------------------------------------------------------------------------------------------------------------------------------------------------------------------------------------------------------------------------------------------------------------------------------------------------------------------------------------------------------------------------------------------------------------------------------------------------------------------------------------------------------------------------------------------------------------------------------------------------------------------------------------------------------------------------------------------------------------------------------------------------------------------------------------------------------------------------------------------------------------------------------------------------------------------------------------------------------------------------------------------------------------------------------------------------------------------------------------------------------------------------------------------------------------------------------------------------------------------------------------------------------------------------------------------------------------------------------------------------------------------------------------------------------------------------------------------------------------------------------------------------------------------------------------------------------------------------------------------------------------------------------------------------------------------------------------------------------------------------------------------------------------------------------------------------------------------------------------------------------------------------------------------------------------------------------------------------------------------------------------------------------------------------------------------------------------------------------------------------|----------|--------------------|---|
|                                                                                                                                                                                                                                                                                                                                                                                                                                                                                                                                                                                                                                                                                                                                                                                                                                                                                                                                                                                                                                                                                                                                                                                                                                                                                                                                                                                                                                                                                                                                                                                                                                                                                                                                                                                                                                                                                                                                                                                                                                                                                                                                |          | DRAWN: J.LEE       |   |
| Part Number: 745-022-540-206                                                                                                                                                                                                                                                                                                                                                                                                                                                                                                                                                                                                                                                                                                                                                                                                                                                                                                                                                                                                                                                                                                                                                                                                                                                                                                                                                                                                                                                                                                                                                                                                                                                                                                                                                                                                                                                                                                                                                                                                                                                                                                   |          | CHECKED:           |   |
| EDAC INC TORONTO, ONTARIO CANADA YOUR CONNECTION TO QUALITY & SERVICE  TEDAC INC. TORONTO, ONTARIO CANADA YOUR CONNECTION TO QUALITY & SERVICE  THESE DRAWINGS AND SPECIFICATIONS ARE THE PROPERTY OF EDAC INC., AND SHALL NOT BE REPRODUCED, OR COPIED OR USED AS THE BASIS FOR THE MANUFACTURE OR SALE OF APPRARATUS WITHOUT WRITTEN PERMISSION                                                                                                                                                                                                                                                                                                                                                                                                                                                                                                                                                                                                                                                                                                                                                                                                                                                                                                                                                                                                                                                                                                                                                                                                                                                                                                                                                                                                                                                                                                                                                                                                                                                                                                                                                                              | ;        | SCALE:             |   |
|                                                                                                                                                                                                                                                                                                                                                                                                                                                                                                                                                                                                                                                                                                                                                                                                                                                                                                                                                                                                                                                                                                                                                                                                                                                                                                                                                                                                                                                                                                                                                                                                                                                                                                                                                                                                                                                                                                                                                                                                                                                                                                                                | R COPIED | DRAWING NUMBER     |   |
|                                                                                                                                                                                                                                                                                                                                                                                                                                                                                                                                                                                                                                                                                                                                                                                                                                                                                                                                                                                                                                                                                                                                                                                                                                                                                                                                                                                                                                                                                                                                                                                                                                                                                                                                                                                                                                                                                                                                                                                                                                                                                                                                | 3        | 745-ENG MASTE      | R |
| The state of the s |          |                    |   |