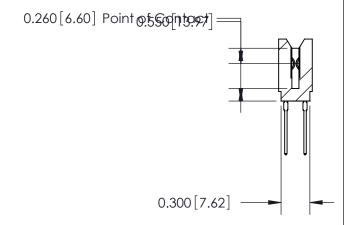

## THIS IS A C.A.D. GENERATED DRAWING DO NOT MAKE MANUAL REVISIONS TO MASTER.

ISSUE NUMBER

ORIGINAL

745-ENG MASTER
DATE: MAY 04/09

SHEET 1 OF 2

ISSUE

DATE:

Contact Information
540-Wire Wrap, Regular Point - Tail LG.=.560(14.22)
.100" (2.54mm) Contact Spacing x .200" (5.08mm) Row Spacing

| 745 Series Ultra-Mate Card Edge Connector - Press Fit                                                                                                                                                                                                                                                                                                                                                                                                                                                                                                                                                                                                                                                                                                                                                                                                                                                                                                                                                                                                                                                                                                                                                                                                                                                                                                                                                                                                                                                                                                                                                                                                                                                                                                                                                                                                                                                                                                                                                                                                                                                                          |          | ACAD REFERENCE NO. |   |
|--------------------------------------------------------------------------------------------------------------------------------------------------------------------------------------------------------------------------------------------------------------------------------------------------------------------------------------------------------------------------------------------------------------------------------------------------------------------------------------------------------------------------------------------------------------------------------------------------------------------------------------------------------------------------------------------------------------------------------------------------------------------------------------------------------------------------------------------------------------------------------------------------------------------------------------------------------------------------------------------------------------------------------------------------------------------------------------------------------------------------------------------------------------------------------------------------------------------------------------------------------------------------------------------------------------------------------------------------------------------------------------------------------------------------------------------------------------------------------------------------------------------------------------------------------------------------------------------------------------------------------------------------------------------------------------------------------------------------------------------------------------------------------------------------------------------------------------------------------------------------------------------------------------------------------------------------------------------------------------------------------------------------------------------------------------------------------------------------------------------------------|----------|--------------------|---|
|                                                                                                                                                                                                                                                                                                                                                                                                                                                                                                                                                                                                                                                                                                                                                                                                                                                                                                                                                                                                                                                                                                                                                                                                                                                                                                                                                                                                                                                                                                                                                                                                                                                                                                                                                                                                                                                                                                                                                                                                                                                                                                                                |          | DRAWN: J.LEE       |   |
| Part Number: 745-022-540-206                                                                                                                                                                                                                                                                                                                                                                                                                                                                                                                                                                                                                                                                                                                                                                                                                                                                                                                                                                                                                                                                                                                                                                                                                                                                                                                                                                                                                                                                                                                                                                                                                                                                                                                                                                                                                                                                                                                                                                                                                                                                                                   |          | CHECKED:           |   |
| EDAC INC TORONTO, ONTARIO CANADA YOUR CONNECTION TO QUALITY & SERVICE  TEDAC INC. TORONTO, ONTARIO CANADA YOUR CONNECTION TO QUALITY & SERVICE  THESE DRAWINGS AND SPECIFICATIONS ARE THE PROPERTY OF EDAC INC., AND SHALL NOT BE REPRODUCED, OR COPIED OR USED AS THE BASIS FOR THE MANUFACTURE OR SALE OF APPRARATUS WITHOUT WRITTEN PERMISSION                                                                                                                                                                                                                                                                                                                                                                                                                                                                                                                                                                                                                                                                                                                                                                                                                                                                                                                                                                                                                                                                                                                                                                                                                                                                                                                                                                                                                                                                                                                                                                                                                                                                                                                                                                              | ;        | SCALE:             |   |
|                                                                                                                                                                                                                                                                                                                                                                                                                                                                                                                                                                                                                                                                                                                                                                                                                                                                                                                                                                                                                                                                                                                                                                                                                                                                                                                                                                                                                                                                                                                                                                                                                                                                                                                                                                                                                                                                                                                                                                                                                                                                                                                                | R COPIED | DRAWING NUMBER     |   |
|                                                                                                                                                                                                                                                                                                                                                                                                                                                                                                                                                                                                                                                                                                                                                                                                                                                                                                                                                                                                                                                                                                                                                                                                                                                                                                                                                                                                                                                                                                                                                                                                                                                                                                                                                                                                                                                                                                                                                                                                                                                                                                                                | 3        | 745-ENG MASTE      | R |
| The state of the s |          |                    |   |