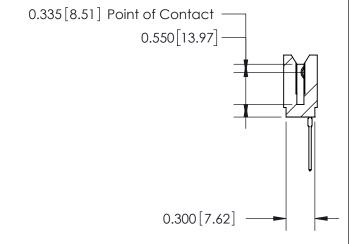

THIS IS A C.A.D. GENERATED DRAWING DO NOT MAKE MANUAL REVISIONS TO MASTER.

ISSUE NUMBER

ORIGINAL

Contact Information
545-Wire Wrap, High Point - Tail LG.=.560(14.22)
.100" (2.54mm) Contact Spacing x .200" (5.08mm) Row Spacing