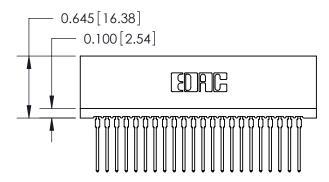

THIS IS A C.A.D. GENERATED DRAWING DO NOT MAKE MANUAL REVISIONS TO MASTER.

ISSUE NUMBER

ORIGINAL

Contact Information
545-Wire Wrap, High Point - Tail LG.=.560(14.22)
.100" (2.54mm) Contact Spacing x .200" (5.08mm) Row Spacing