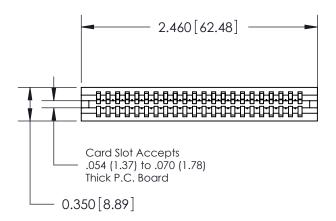

THIS IS A C.A.D. GENERATED DRAWING DO NOT MAKE MANUAL REVISIONS TO MASTER.

ISSUE NUMBER

ORIGINAL

Contact Information
545-Wire Wrap, High Point - Tail LG.=.560(14.22)
.100" (2.54mm) Contact Spacing x .200" (5.08mm) Row Spacing