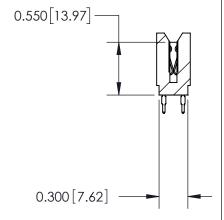

THIS IS A C.A.D. GENERATED DRAWING DO NOT MAKE MANUAL REVISIONS TO MASTER.

ISSUE NUMBER

ORIGINAL

Contact Information
560-Make Before Break (MBB) - Tail LG.=.190(4.83)
.100" (2.54mm) Contact Spacing x .200" (5.08mm) Row Spacing