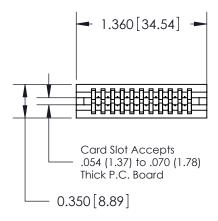

THIS IS A C.A.D. GENERATED DRAWING DO NOT MAKE MANUAL REVISIONS TO MASTER.

ISSUE NUMBER

ORIGINAL

Contact Information
560-Make Before Break (MBB) - Tail LG.=.190(4.83)
.100" (2.54mm) Contact Spacing x .200" (5.08mm) Row Spacing