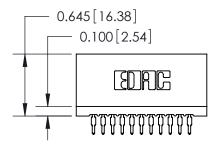

THIS IS A C.A.D. GENERATED DRAWING DO NOT MAKE MANUAL REVISIONS TO MASTER.

ISSUE NUMBER

ORIGINAL

Contact Information
560-Make Before Break (MBB) - Tail LG.=.190(4.83)
.100" (2.54mm) Contact Spacing x .200" (5.08mm) Row Spacing