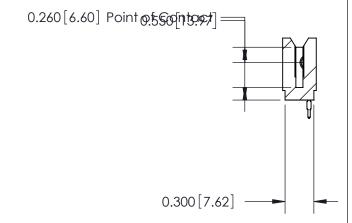

THIS IS A C.A.D. GENERATED DRAWING DO NOT MAKE MANUAL REVISIONS TO MASTER.

ISSUE NUMBER

ORIGINAL

Contact Information
520-P.C. Tail, Regular Point - Tail LG.=.190(4.83)
.100" (2.54mm) Contact Spacing x .200" (5.08mm) Row Spacing