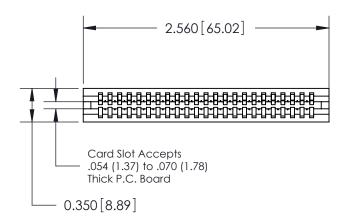

THIS IS A C.A.D. GENERATED DRAWING DO NOT MAKE MANUAL REVISIONS TO MASTER.

ISSUE NUMBER

ORIGINAL

Contact Information
520-P.C. Tail, Regular Point - Tail LG.=.190(4.83)
.100" (2.54mm) Contact Spacing x .200" (5.08mm) Row Spacing