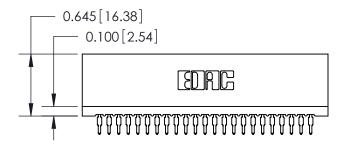

THIS IS A C.A.D. GENERATED DRAWING DO NOT MAKE MANUAL REVISIONS TO MASTER.

ISSUE NUMBER

ORIGINAL

Contact Information
520-P.C. Tail, Regular Point - Tail LG.=.190(4.83)
.100" (2.54mm) Contact Spacing x .200" (5.08mm) Row Spacing