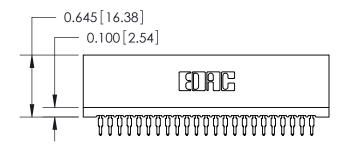

THIS IS A C.A.D. GENERATED DRAWING DO NOT MAKE MANUAL REVISIONS TO MASTER.

ISSUE NUMBER

ORIGINAL

Contact Information
525-P.C. Tail, High Point - Tail LG.=.190(4.83)
.100" (2.54mm) Contact Spacing x .200" (5.08mm) Row Spacing