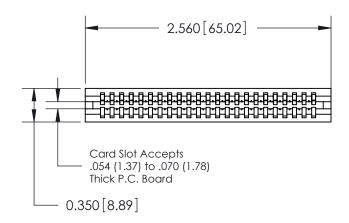

THIS IS A C.A.D. GENERATED DRAWING DO NOT MAKE MANUAL REVISIONS TO MASTER.

ISSUE NUMBER

ORIGINAL

Contact Information
525-P.C. Tail, High Point - Tail LG.=.190(4.83)
.100" (2.54mm) Contact Spacing x .200" (5.08mm) Row Spacing