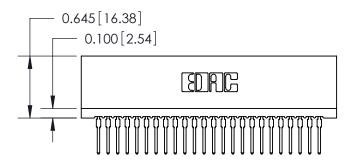

THIS IS A C.A.D. GENERATED DRAWING DO NOT MAKE MANUAL REVISIONS TO MASTER.

ORIGINAL

Contact Information
522-P.C. Tail, Regular Point - Tail LG.=.375(9.53)
.100" (2.54mm) Contact Spacing x .200" (5.08mm) Row Spacing