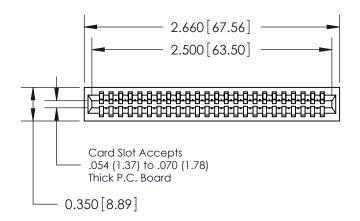

THIS IS A C.A.D. GENERATED DRAWING DO NOT MAKE MANUAL REVISIONS TO MASTER.

ORIGINAL

Contact Information
522-P.C. Tail, Regular Point - Tail LG.=.375(9.53)
.100" (2.54mm) Contact Spacing x .200" (5.08mm) Row Spacing