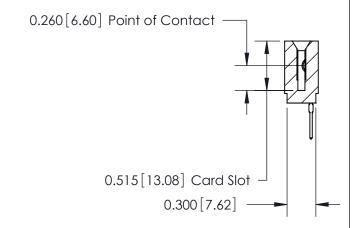

THIS IS A C.A.D. GENERATED DRAWING DO NOT MAKE MANUAL REVISIONS TO MASTER.

ORIGINAL

Contact Information
522-P.C. Tail, Regular Point - Tail LG.=.375(9.53)
.100" (2.54mm) Contact Spacing x .200" (5.08mm) Row Spacing