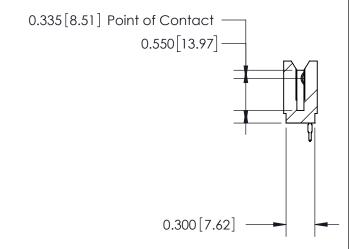

THIS IS A C.A.D. GENERATED DRAWING DO NOT MAKE MANUAL REVISIONS TO MASTER.

ISSUE NUMBER

ORIGINAL

Contact Information
525-P.C. Tail, High Point - Tail LG.=.190(4.83)
.100" (2.54mm) Contact Spacing x .200" (5.08mm) Row Spacing