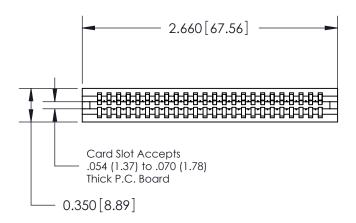

DATE: MAY 04/09

SHEET 1 OF 2

**ISSUE** 

DATE:

745 Series Ultra-Mate Card Edge Connector - Press Fit
Part Number: 745-024-525-106

EDAC INC
TORONTO, ONTARIO
CANADA
YOUR CONNECTION TO QUALITY & SERVICE

TORONTO CANADA
WAND ASTRE DRAWINGS AND SPECIFICATIONS
ARE THE PROPERTY OF EDAC INC., AND
SHALL NOT BE REPRODUCED, OR COPIED
OR USED AS THE BASIS FOR THE
MANUFACTURE OR SALE OF APPARATUS
WITHOUT WRITTEN PERMISSION.