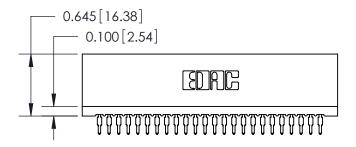

THIS IS A C.A.D. GENERATED DRAWING DO NOT MAKE MANUAL REVISIONS TO MASTER.

ISSUE NUMBER

ORIGINAL

Contact Information
525-P.C. Tail, High Point - Tail LG.=.190(4.83)
.100" (2.54mm) Contact Spacing x .200" (5.08mm) Row Spacing