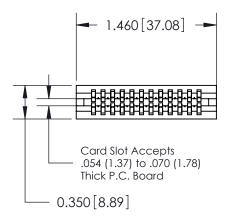

THIS IS A C.A.D. GENERATED DRAWING DO NOT MAKE MANUAL REVISIONS TO MASTER.

ISSUE NUMBER

ORIGINAL

Contact Information
525-P.C. Tail, High Point - Tail LG.=.190(4.83)
.100" (2.54mm) Contact Spacing x .200" (5.08mm) Row Spacing