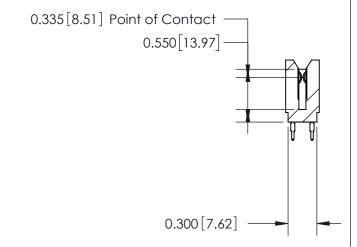

THIS IS A C.A.D. GENERATED DRAWING DO NOT MAKE MANUAL REVISIONS TO MASTER.

ISSUE NUMBER

ORIGINAL

Contact Information
525-P.C. Tail, High Point - Tail LG.=.190(4.83)
.100" (2.54mm) Contact Spacing x .200" (5.08mm) Row Spacing