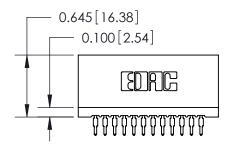

THIS IS A C.A.D. GENERATED DRAWING DO NOT MAKE MANUAL REVISIONS TO MASTER.

ISSUE NUMBER

ORIGINAL

Contact Information
525-P.C. Tail, High Point - Tail LG.=.190(4.83)
.100" (2.54mm) Contact Spacing x .200" (5.08mm) Row Spacing