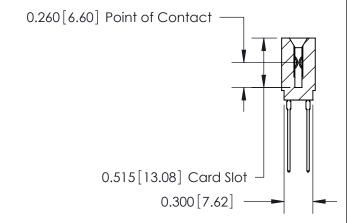

## THIS IS A C.A.D. GENERATED DRAWING DO NOT MAKE MANUAL REVISIONS TO MASTER.

ISSUE NUMBER

ORIGINAL

745-ENG MASTER
DATE: MAY 04/09

SHEET 1 OF 2

ISSUE

DATE:

Contact Information
541-Wire Wrap, Regular Point - Tail LG.=.750(19.05)
.100" (2.54mm) Contact Spacing x .200" (5.08mm) Row Spacing