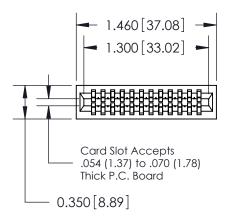

## THIS IS A C.A.D. GENERATED DRAWING DO NOT MAKE MANUAL REVISIONS TO MASTER.

ISSUE NUMBER

ORIGINAL

745-ENG MASTER
DATE: MAY 04/09

SHEET 1 OF 2

ISSUE

DATE:

Contact Information
541-Wire Wrap, Regular Point - Tail LG.=.750(19.05)
.100" (2.54mm) Contact Spacing x .200" (5.08mm) Row Spacing