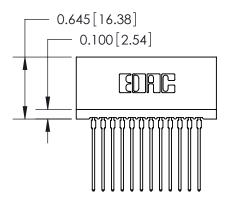

## THIS IS A C.A.D. GENERATED DRAWING DO NOT MAKE MANUAL REVISIONS TO MASTER.

ISSUE NUMBER

ORIGINAL

745-ENG MASTER
DATE: MAY 04/09

SHEET 1 OF 2

ISSUE

DATE:

Contact Information
541-Wire Wrap, Regular Point - Tail LG.=.750(19.05)
.100" (2.54mm) Contact Spacing x .200" (5.08mm) Row Spacing