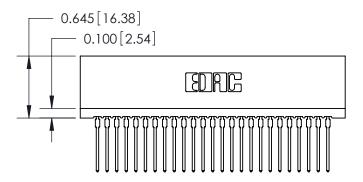

THIS IS A C.A.D. GENERATED DRAWING DO NOT MAKE MANUAL REVISIONS TO MASTER.

ISSUE NUMBER

ORIGINAL

Contact Information
545-Wire Wrap, High Point - Tail LG.=.560(14.22)
.100" (2.54mm) Contact Spacing x .200" (5.08mm) Row Spacing

745 Series Ultra-Mate Card Edge Connector - Press Fit

Part Number: 745-025-545-101

EDAC INC
TORONTO, ONTARIO
CANADA
YOUR CONNECTION TO QUALITY & SERVICE

TORONTO GONECTION TO QUALITY & SERVICE

THESE DRAWINGS AND SPECIFICATIONS
ARE THE PROPERTY OF EDAC INC., AND
SHALL NOT BE REPRODUCED. OR COPIED
OR USED AS THE BASIS FOR THE
MANUFACTURE OR SALE OF APPARATUS
WITHOUT WRITTEN PERMISSION.