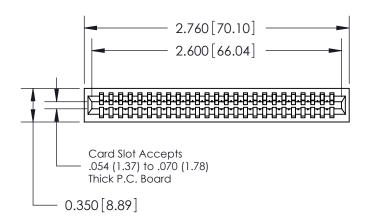

THIS IS A C.A.D. GENERATED DRAWING DO NOT MAKE MANUAL REVISIONS TO MASTER.

ISSUE NUMBER

ORIGINAL

Contact Information
545-Wire Wrap, High Point - Tail LG.=.560(14.22)
.100" (2.54mm) Contact Spacing x .200" (5.08mm) Row Spacing

745 Series Ultra-Mate Card Edge Connector - Press Fit

Part Number: 745-025-545-101

EDAC INC
TORONTO, ONTARIO
CANADA
YOUR CONNECTION TO QUALITY & SERVICE

TORONTO GONECTION TO QUALITY & SERVICE

THESE DRAWINGS AND SPECIFICATIONS
ARE THE PROPERTY OF EDAC INC., AND
SHALL NOT BE REPRODUCED. OR COPIED
OR USED AS THE BASIS FOR THE
MANUFACTURE OR SALE OF APPARATUS
WITHOUT WRITTEN PERMISSION.