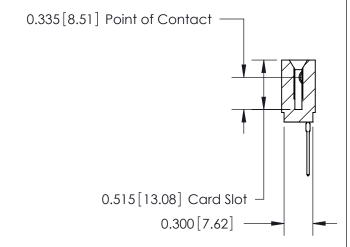

THIS IS A C.A.D. GENERATED DRAWING DO NOT MAKE MANUAL REVISIONS TO MASTER.

ISSUE NUMBER

ORIGINAL

Contact Information
545-Wire Wrap, High Point - Tail LG.=.560(14.22)
.100" (2.54mm) Contact Spacing x .200" (5.08mm) Row Spacing

745 Series Ultra-Mate Card Edge Connector - Press Fit

Part Number: 745-025-545-101

EDAC INC
TORONTO, ONTARIO
CANADA
YOUR CONNECTION TO QUALITY & SERVICE

TORONTO GONECTION TO QUALITY & SERVICE

THESE DRAWINGS AND SPECIFICATIONS
ARE THE PROPERTY OF EDAC INC., AND
SHALL NOT BE REPRODUCED. OR COPIED
OR USED AS THE BASIS FOR THE
MANUFACTURE OR SALE OF APPARATUS
WITHOUT WRITTEN PERMISSION.