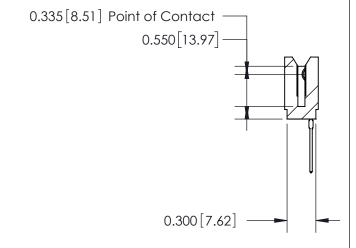

THIS IS A C.A.D. GENERATED DRAWING DO NOT MAKE MANUAL REVISIONS TO MASTER.

ISSUE NUMBER

ORIGINAL

Contact Information
545-Wire Wrap, High Point - Tail LG.=.560(14.22)
.100" (2.54mm) Contact Spacing x .200" (5.08mm) Row Spacing

ACAD REFERENCE NO.

745 Series Ultra-Mate Card Edge Connector - Press Fit
Part Number: 745-025-545-106

EDAC INC
TORONTO, ONTARIO
CANADA
YOUR CONNECTION TO QUALITY & SERVICE

TORONTO ON TORONTO ON THE DRAWINGS AND SPECIFICATIONS
ARE THE PROPERTY OF EDAC INC. AND
SHALL NOT BE REPRODUCED.OR COPIED
OR USED AS THE BASIS FOR THE
MANUFACTURE OR SALE OF APPARATUS
WITHOUT WRITTEN PERMISSION.