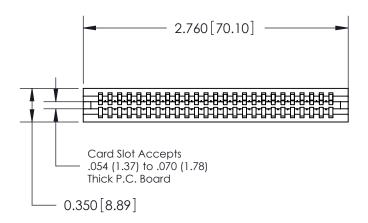

THIS IS A C.A.D. GENERATED DRAWING DO NOT MAKE MANUAL REVISIONS TO MASTER.

ISSUE NUMBER

ORIGINAL

Contact Information
545-Wire Wrap, High Point - Tail LG.=.560(14.22)
.100" (2.54mm) Contact Spacing x .200" (5.08mm) Row Spacing

ACAD REFERENCE NO.

745 Series Ultra-Mate Card Edge Connector - Press Fit
Part Number: 745-025-545-106

EDAC INC
TORONTO, ONTARIO
CANADA
YOUR CONNECTION TO QUALITY & SERVICE

TORONTO ON TORONTO ON THE DRAWINGS AND SPECIFICATIONS
ARE THE PROPERTY OF EDAC INC. AND
SHALL NOT BE REPRODUCED.OR COPIED
OR USED AS THE BASIS FOR THE
MANUFACTURE OR SALE OF APPARATUS
WITHOUT WRITTEN PERMISSION.