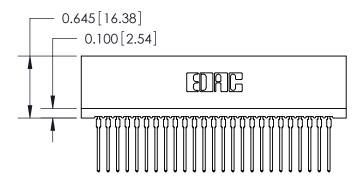

THIS IS A C.A.D. GENERATED DRAWING DO NOT MAKE MANUAL REVISIONS TO MASTER.

ISSUE NUMBER

ORIGINAL

Contact Information
545-Wire Wrap, High Point - Tail LG.=.560(14.22)
.100" (2.54mm) Contact Spacing x .200" (5.08mm) Row Spacing

ACAD REFERENCE NO.

745 Series Ultra-Mate Card Edge Connector - Press Fit
Part Number: 745-025-545-106

EDAC INC
TORONTO, ONTARIO
CANADA
YOUR CONNECTION TO QUALITY & SERVICE

TORONTO ON TORONTO ON THE DRAWINGS AND SPECIFICATIONS
ARE THE PROPERTY OF EDAC INC. AND
SHALL NOT BE REPRODUCED.OR COPIED
OR USED AS THE BASIS FOR THE
MANUFACTURE OR SALE OF APPARATUS
WITHOUT WRITTEN PERMISSION.