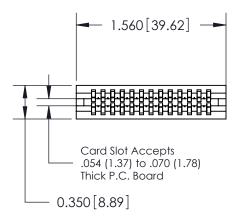

THIS IS A C.A.D. GENERATED DRAWING DO NOT MAKE MANUAL REVISIONS TO MASTER.

ORIGINAL

Contact Information
520-P.C. Tail, Regular Point - Tail LG.=.190(4.83)
.100" (2.54mm) Contact Spacing x .200" (5.08mm) Row Spacing