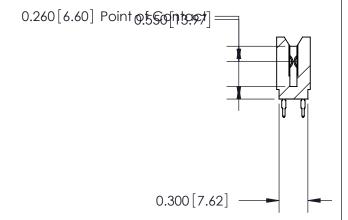

THIS IS A C.A.D. GENERATED DRAWING DO NOT MAKE MANUAL REVISIONS TO MASTER.

ORIGINAL

Contact Information
520-P.C. Tail, Regular Point - Tail LG.=.190(4.83)
.100" (2.54mm) Contact Spacing x .200" (5.08mm) Row Spacing