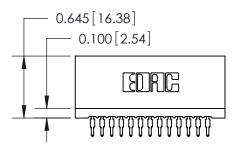

THIS IS A C.A.D. GENERATED DRAWING DO NOT MAKE MANUAL REVISIONS TO MASTER.

ORIGINAL

Contact Information
520-P.C. Tail, Regular Point - Tail LG.=.190(4.83)
.100" (2.54mm) Contact Spacing x .200" (5.08mm) Row Spacing