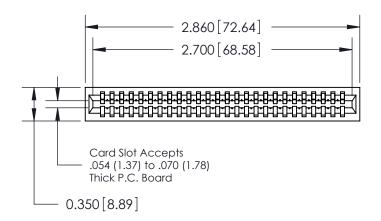

THIS IS A C.A.D. GENERATED DRAWING DO NOT MAKE MANUAL REVISIONS TO MASTER.

ISSUE NUMBER

ORIGINAL

Contact Information
522-P.C. Tail, Regular Point - Tail LG.=.375(9.53)
.100" (2.54mm) Contact Spacing x .200" (5.08mm) Row Spacing