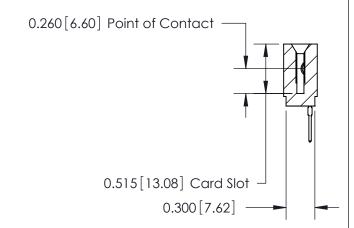

THIS IS A C.A.D. GENERATED DRAWING DO NOT MAKE MANUAL REVISIONS TO MASTER.

ISSUE NUMBER

ORIGINAL

Contact Information
522-P.C. Tail, Regular Point - Tail LG.=.375(9.53)
.100" (2.54mm) Contact Spacing x .200" (5.08mm) Row Spacing