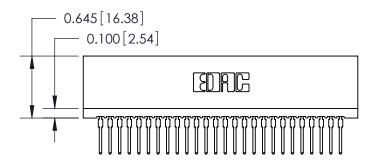

THIS IS A C.A.D. GENERATED DRAWING DO NOT MAKE MANUAL REVISIONS TO MASTER.

ISSUE NUMBER

ORIGINAL

Contact Information
522-P.C. Tail, Regular Point - Tail LG.=.375(9.53)
.100" (2.54mm) Contact Spacing x .200" (5.08mm) Row Spacing