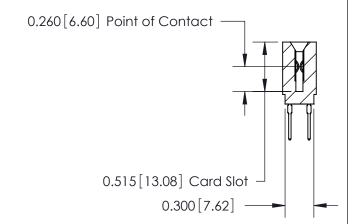

Contact Information
522-P.C. Tail, Regular Point - Tail LG.=.375(9.53)
.100" (2.54mm) Contact Spacing x .200" (5.08mm) Row Spacing

| 745 Series Ultra-Mate Card Edge Connector - Press Fit |                                                                                                                                    | ACAD REFERENCE NO. |       |   |
|-------------------------------------------------------|------------------------------------------------------------------------------------------------------------------------------------|--------------------|-------|---|
|                                                       |                                                                                                                                    | DRAWN:             | J.LEE | [ |
| Part Number: 745-026-522-201                          |                                                                                                                                    | CHECKED:           |       | [ |
| EDAC INC TORONTO, ONTARIO                             | THESE DRAWINGS AND SPECIFICATIONS ARE THE PROPERTY OF EDAC INC.,AND SHALL NOT BE REPRODUCED,OR COPIED OR USED AS THE BASIS FOR THE | SCALE:             |       | ; |
|                                                       |                                                                                                                                    | DRAWING NUMBER     |       |   |
| YOUR CONNECTION TO QUALITY & SERVICE                  | MANUFACTURE OR SALE OF APPARATUS WITHOUT WRITTEN PERMISSION.                                                                       | 745-ENG MASTER     |       |   |
| . SS. CS C GOVERN GERVIOL                             |                                                                                                                                    |                    |       |   |