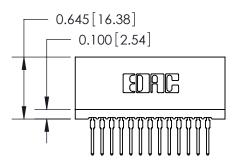

Contact Information
522-P.C. Tail, Regular Point - Tail LG.=.375(9.53)
.100" (2.54mm) Contact Spacing x .200" (5.08mm) Row Spacing

| 745 Series Ultra-Mate Card Edge Connector - Press Fit |                                                                                                                                    | ACAD REFERENCE NO. |       |   |
|-------------------------------------------------------|------------------------------------------------------------------------------------------------------------------------------------|--------------------|-------|---|
|                                                       |                                                                                                                                    | DRAWN:             | J.LEE | [ |
| Part Number: 745-026-522-201                          |                                                                                                                                    | CHECKED:           |       | [ |
| EDAC INC TORONTO, ONTARIO                             | THESE DRAWINGS AND SPECIFICATIONS ARE THE PROPERTY OF EDAC INC.,AND SHALL NOT BE REPRODUCED,OR COPIED OR USED AS THE BASIS FOR THE | SCALE:             |       | ; |
|                                                       |                                                                                                                                    | DRAWING NUMBER     |       |   |
| YOUR CONNECTION TO QUALITY & SERVICE                  | MANUFACTURE OR SALE OF APPARATUS WITHOUT WRITTEN PERMISSION.                                                                       | 745-ENG MASTER     |       |   |
| . SS. CS C GOVERN GERVIOL                             |                                                                                                                                    |                    |       |   |