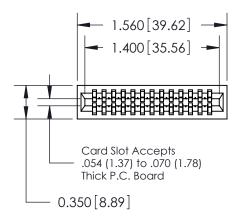

Contact Information
522-P.C. Tail, Regular Point - Tail LG.=.375(9.53)
.100" (2.54mm) Contact Spacing x .200" (5.08mm) Row Spacing

| 745 Series Ultra-Mate Card Edge Connector - Press Fit |                                                                                                                                    | ACAD REFERENCE NO. |       |   |
|-------------------------------------------------------|------------------------------------------------------------------------------------------------------------------------------------|--------------------|-------|---|
|                                                       |                                                                                                                                    | DRAWN:             | J.LEE | [ |
| Part Number: 745-026-522-201                          |                                                                                                                                    | CHECKED:           |       | [ |
| EDAC INC TORONTO, ONTARIO                             | THESE DRAWINGS AND SPECIFICATIONS ARE THE PROPERTY OF EDAC INC.,AND SHALL NOT BE REPRODUCED,OR COPIED OR USED AS THE BASIS FOR THE | SCALE:             |       | ; |
|                                                       |                                                                                                                                    | DRAWING NUMBER     |       |   |
| YOUR CONNECTION TO QUALITY & SERVICE                  | MANUFACTURE OR SALE OF APPARATUS WITHOUT WRITTEN PERMISSION.                                                                       | 745-ENG MASTER     |       |   |
| . SS. CS C GOVERN GERVIOL                             |                                                                                                                                    |                    |       |   |