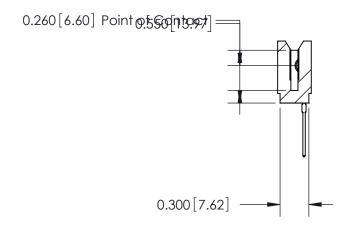

THIS IS A C.A.D. GENERATED DRAWING DO NOT MAKE MANUAL REVISIONS TO MASTER.

ISSUE NUMBER

ORIGINAL

Contact Information
540-Wire Wrap, Regular Point - Tail LG.=.560(14.22)
.100" (2.54mm) Contact Spacing x .200" (5.08mm) Row Spacing

DATE: MAY 04/09

SHEET 1 OF 2

**ISSUE** 

DATE:

745 Series Ultra-Mate Card Edge Connector - Press Fit

Part Number: 745-026-540-106

EDAC INC
TORONTO, ONTARIO
CANADA
YOUR CONNECTION TO QUALITY & SERVICE

TORONTO ON TORONTO ON THE DRAWINGS AND SPECIFICATIONS
ARE THE PROPERTY OF EDAC INC., AND SHALL NOT BE REPRODUCED, OR COPIED OR USED AS THE BASIS FOR THE
MANUFACTURE OR SALE OF APPARATUS
WITHOUT WRITTEN PERMISSION.