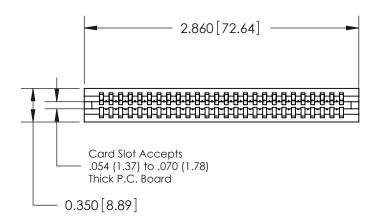

THIS IS A C.A.D. GENERATED DRAWING DO NOT MAKE MANUAL REVISIONS TO MASTER.

ISSUE NUMBER

ORIGINAL

Contact Information
540-Wire Wrap, Regular Point - Tail LG.=.560(14.22)
.100" (2.54mm) Contact Spacing x .200" (5.08mm) Row Spacing

DATE: MAY 04/09

SHEET 1 OF 2

**ISSUE** 

DATE:

745 Series Ultra-Mate Card Edge Connector - Press Fit

Part Number: 745-026-540-106

EDAC INC
TORONTO, ONTARIO
CANADA
YOUR CONNECTION TO QUALITY & SERVICE

TORONTO ON TORONTO ON THE DRAWINGS AND SPECIFICATIONS
ARE THE PROPERTY OF EDAC INC., AND SHALL NOT BE REPRODUCED, OR COPIED OR USED AS THE BASIS FOR THE
MANUFACTURE OR SALE OF APPARATUS
WITHOUT WRITTEN PERMISSION.