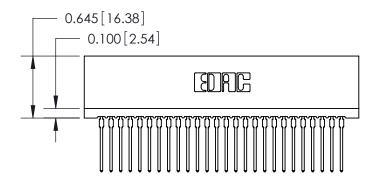

THIS IS A C.A.D. GENERATED DRAWING DO NOT MAKE MANUAL REVISIONS TO MASTER.

ISSUE NUMBER

ORIGINAL

Contact Information
540-Wire Wrap, Regular Point - Tail LG.=.560(14.22)
.100" (2.54mm) Contact Spacing x .200" (5.08mm) Row Spacing

DATE: MAY 04/09

SHEET 1 OF 2

**ISSUE** 

DATE:

745 Series Ultra-Mate Card Edge Connector - Press Fit

Part Number: 745-026-540-106

EDAC INC
TORONTO, ONTARIO
CANADA
YOUR CONNECTION TO QUALITY & SERVICE

TORONTO ON TORONTO ON THE DRAWINGS AND SPECIFICATIONS
ARE THE PROPERTY OF EDAC INC., AND SHALL NOT BE REPRODUCED, OR COPIED OR USED AS THE BASIS FOR THE
MANUFACTURE OR SALE OF APPARATUS
WITHOUT WRITTEN PERMISSION.