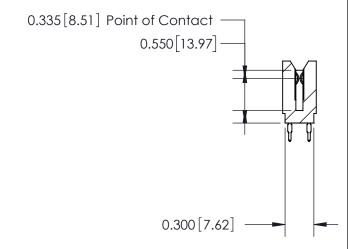

THIS IS A C.A.D. GENERATED DRAWING DO NOT MAKE MANUAL REVISIONS TO MASTER.

ISSUE NUMBER

ORIGINAL

745-ENG MASTER
DATE: MAY 04/09

SHEET 1 OF 2

ISSUE

DATE:

Contact Information
525-P.C. Tail, High Point - Tail LG.=.190(4.83)
.100" (2.54mm) Contact Spacing x .200" (5.08mm) Row Spacing