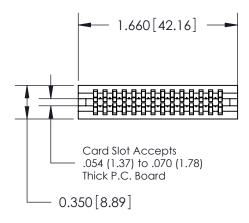

THIS IS A C.A.D. GENERATED DRAWING DO NOT MAKE MANUAL REVISIONS TO MASTER.

ISSUE NUMBER

ORIGINAL

745-ENG MASTER
DATE: MAY 04/09

SHEET 1 OF 2

ISSUE

DATE:

Contact Information
525-P.C. Tail, High Point - Tail LG.=.190(4.83)
.100" (2.54mm) Contact Spacing x .200" (5.08mm) Row Spacing