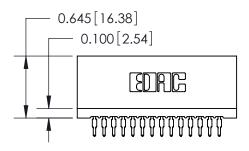

THIS IS A C.A.D. GENERATED DRAWING DO NOT MAKE MANUAL REVISIONS TO MASTER.

ISSUE NUMBER

ORIGINAL

745-ENG MASTER
DATE: MAY 04/09

SHEET 1 OF 2

ISSUE

DATE:

Contact Information
525-P.C. Tail, High Point - Tail LG.=.190(4.83)
.100" (2.54mm) Contact Spacing x .200" (5.08mm) Row Spacing