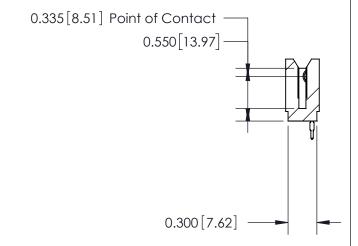

THIS IS A C.A.D. GENERATED DRAWING DO NOT MAKE MANUAL REVISIONS TO MASTER.

ISSUE NUMBER

ORIGINAL

Contact Information
525-P.C. Tail, High Point - Tail LG.=.190(4.83)
.100" (2.54mm) Contact Spacing x .200" (5.08mm) Row Spacing

0.645 [16.38] -0.100[2.54]

ACAD REFERENCE NO.

J.LEE

745-ENG MASTER

DATE: MAY 04/09

**ISSUE** 

DATE:

745 Series Ultra-Mate Card Edge Connector - Press Fit Part Number: 745-046-525-106 **EDAC INC** THESE DRAWINGS AND SPECIFICATIONS ARE THE PROPERTY OF EDAC INC.,AND TORONTO, ONTARIO SHALL NOT BE REPRODUCED, OR COPIED CANADA OR USED AS THE BASIS FOR THE MANUFACTURE OR SALE OF APPARATUS YOUR CONNECTION TO QUALITY & SERVICE