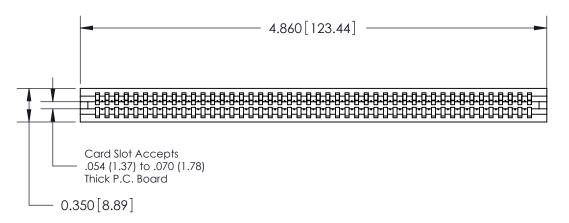

THIS IS A C.A.D. GENERATED DRAWING DO NOT MAKE MANUAL REVISIONS TO MASTER.

ISSUE NUMBER

ORIGINAL

Contact Information
525-P.C. Tail, High Point - Tail LG.=.190(4.83)
.100" (2.54mm) Contact Spacing x .200" (5.08mm) Row Spacing