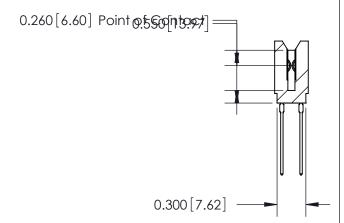

Contact Information
541-Wire Wrap, Regular Point - Tail LG.=.750(19.05)
.100" (2.54mm) Contact Spacing x .200" (5.08mm) Row Spacing

745-ENG MASTER

| 745 Series Ultra-Mate Card Edge Connector - Press Fit                 |                                                                                                                                                                                                   | ACAD REFERENCE NO. |
|-----------------------------------------------------------------------|---------------------------------------------------------------------------------------------------------------------------------------------------------------------------------------------------|--------------------|
| · ·                                                                   |                                                                                                                                                                                                   | DRAWN: J.LEE       |
| Part Number: 745-046-541-206                                          |                                                                                                                                                                                                   | CHECKED:           |
| EDAC INC TORONTO, ONTARIO CANADA YOUR CONNECTION TO QUALITY & SERVICE | THESE DRAWINGS AND SPECIFICATIONS ARE THE PROPERTY OF EDAC INC., AND SHALL NOT BE REPRODUCED, OR COPIED OR USED AS THE BASIS FOR THE MANUFACTURE OR SALE OF APPARATUS WITHOUT WRITTEN PERMISSION. | SCALE:             |
|                                                                       |                                                                                                                                                                                                   | DRAWING NUMBER     |
|                                                                       |                                                                                                                                                                                                   | 745-ENG MASTER     |
|                                                                       |                                                                                                                                                                                                   |                    |