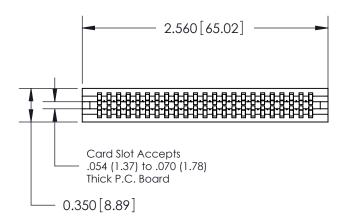

Contact Information
541-Wire Wrap, Regular Point - Tail LG.=.750(19.05)
.100" (2.54mm) Contact Spacing x .200" (5.08mm) Row Spacing

745-ENG MASTER

| 745 Series Ultra-Mate Card Edge Connector - Press Fit                 |                                                                                                                                                                                                   | ACAD REFERENCE NO. |
|-----------------------------------------------------------------------|---------------------------------------------------------------------------------------------------------------------------------------------------------------------------------------------------|--------------------|
| · ·                                                                   |                                                                                                                                                                                                   | DRAWN: J.LEE       |
| Part Number: 745-046-541-206                                          |                                                                                                                                                                                                   | CHECKED:           |
| EDAC INC TORONTO, ONTARIO CANADA YOUR CONNECTION TO QUALITY & SERVICE | THESE DRAWINGS AND SPECIFICATIONS ARE THE PROPERTY OF EDAC INC., AND SHALL NOT BE REPRODUCED, OR COPIED OR USED AS THE BASIS FOR THE MANUFACTURE OR SALE OF APPARATUS WITHOUT WRITTEN PERMISSION. | SCALE:             |
|                                                                       |                                                                                                                                                                                                   | DRAWING NUMBER     |
|                                                                       |                                                                                                                                                                                                   | 745-ENG MASTER     |
|                                                                       |                                                                                                                                                                                                   |                    |