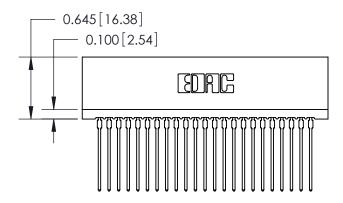

Contact Information
541-Wire Wrap, Regular Point - Tail LG.=.750(19.05)
.100" (2.54mm) Contact Spacing x .200" (5.08mm) Row Spacing

745-ENG MASTER

| 745 Series Ultra-Mate Card Edge Connector - Press Fit                 |                                                                                                                                                                                                   | ACAD REFERENCE NO. |
|-----------------------------------------------------------------------|---------------------------------------------------------------------------------------------------------------------------------------------------------------------------------------------------|--------------------|
| · ·                                                                   |                                                                                                                                                                                                   | DRAWN: J.LEE       |
| Part Number: 745-046-541-206                                          |                                                                                                                                                                                                   | CHECKED:           |
| EDAC INC TORONTO, ONTARIO CANADA YOUR CONNECTION TO QUALITY & SERVICE | THESE DRAWINGS AND SPECIFICATIONS ARE THE PROPERTY OF EDAC INC., AND SHALL NOT BE REPRODUCED, OR COPIED OR USED AS THE BASIS FOR THE MANUFACTURE OR SALE OF APPARATUS WITHOUT WRITTEN PERMISSION. | SCALE:             |
|                                                                       |                                                                                                                                                                                                   | DRAWING NUMBER     |
|                                                                       |                                                                                                                                                                                                   | 745-ENG MASTER     |
|                                                                       |                                                                                                                                                                                                   |                    |